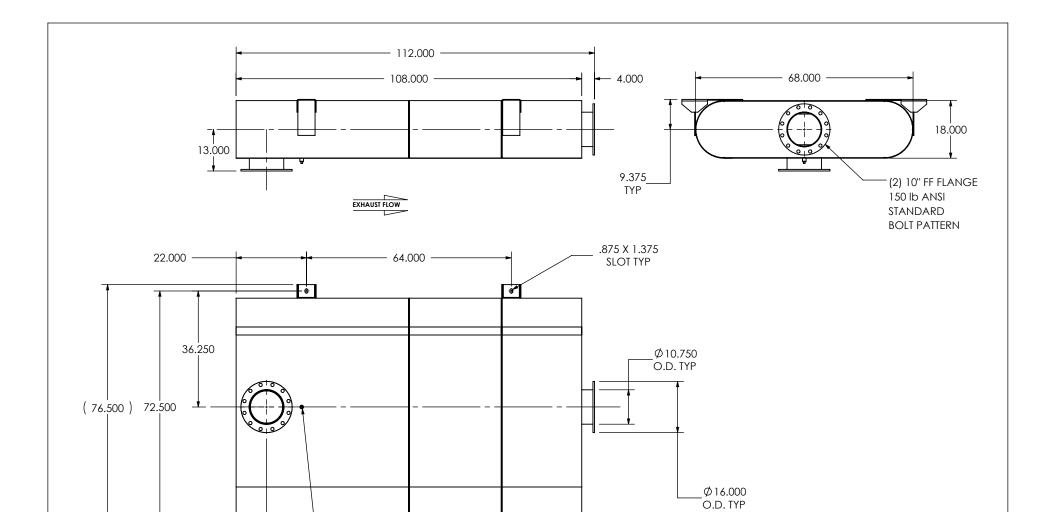

## NOTES:

 DO NOT USE EQUIPMENT TO SUPPORT OTHER PARTS OF THE EXHAUST SYSTEM WITHOUT PROPER REINFORCEMENT

9.500 —

## MATERIAL CONSTRUCTION:

• CARBON STEEL

## PAINT:

• HIGH TEMPERATURE BLACK (MIRATECH COATING SYSTEM 5)

|                 |                                                                                              |                                                        |                                                             | • . •                             |                 |              |
|-----------------|----------------------------------------------------------------------------------------------|--------------------------------------------------------|-------------------------------------------------------------|-----------------------------------|-----------------|--------------|
| INDO JEOTALA JE |                                                                                              |                                                        |                                                             | dii a m                           | IRALECH         | em           |
| PROJECT NAME    | PROPRIETARY AND CONFIDENTIAL  THE INFORMATION CONTAINED IN THIS DRAWING IS THE SOLE PROPERTY | DIMENSIONS ARE IN INCHES<br>UNLESS OTHERWISE SPECIFIED |                                                             | IIII (I IEEEI I                   |                 | PRODUCTS®    |
| PROPOSAL NUMBER |                                                                                              |                                                        | UNLESS OTHERWISE SPECIFIED  INCHES: ±0.125  MILLIMETERS: ±2 | OXBE2T-10PF-2-0000002Q            |                 |              |
| SALES ORDER NO. | OF MIRATECH GROUP, LLC. ANY REPRODUCTION IN PART OR AS A                                     | DO NOT SCALE DRAWING                                   |                                                             | Sales Drawing                     |                 |              |
| CUSTOMER P.O.   | WHOLE WITHOUT THE WRITTEN PERMISSION OF MIRATECH                                             | DRAWN<br>FES                                           | DATE<br>9/16/2016                                           | DRAWING OXBE2T-10PF-2-0000002Q SD |                 | REV<br>0     |
| CUSTOMER F.O.   | GROUP, LLC IS PROHIBITED.                                                                    | REVIEWED BY<br>AJM                                     | DATE<br>09/31/2016                                          | SIZE SCALE 1:30                   | WEIGHT: 1516 lb | SHEET 1 OF 1 |

•

1/2" DRAIN PORT