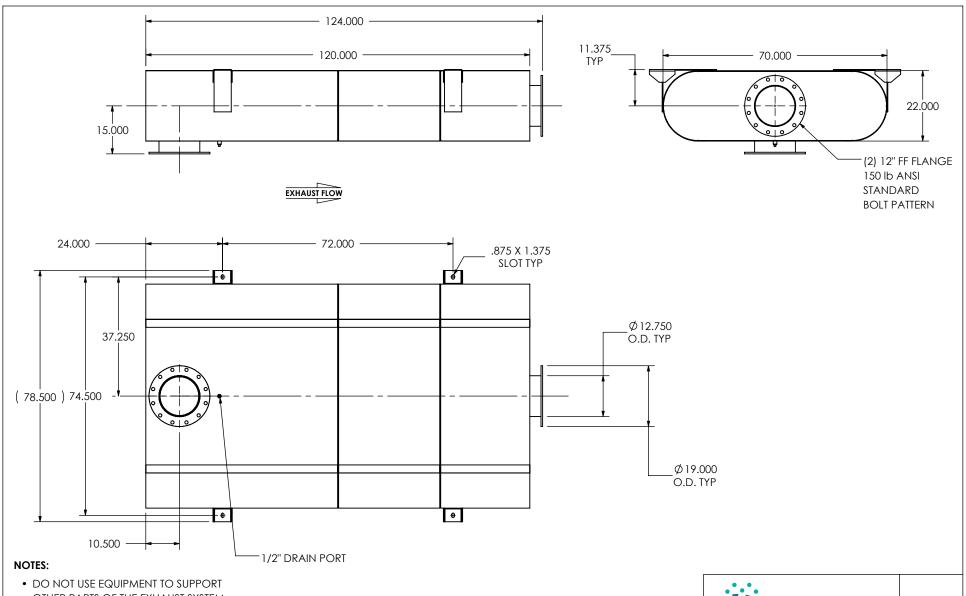

OTHER PARTS OF THE EXHAUST SYSTEM WITHOUT PROPER REINFORCEMENT

## MATERIAL CONSTRUCTION:

• 304 STAINLESS STEEL

# OXBE2T-12PF-3-00000030 **Sales Drawing**

DRAWING REV OXBE2T-12PF-3-00000030 SD 0 SCALE 1:30 WEIGHT: 1924 lb SHEET 1 OF 1 09/31/2016