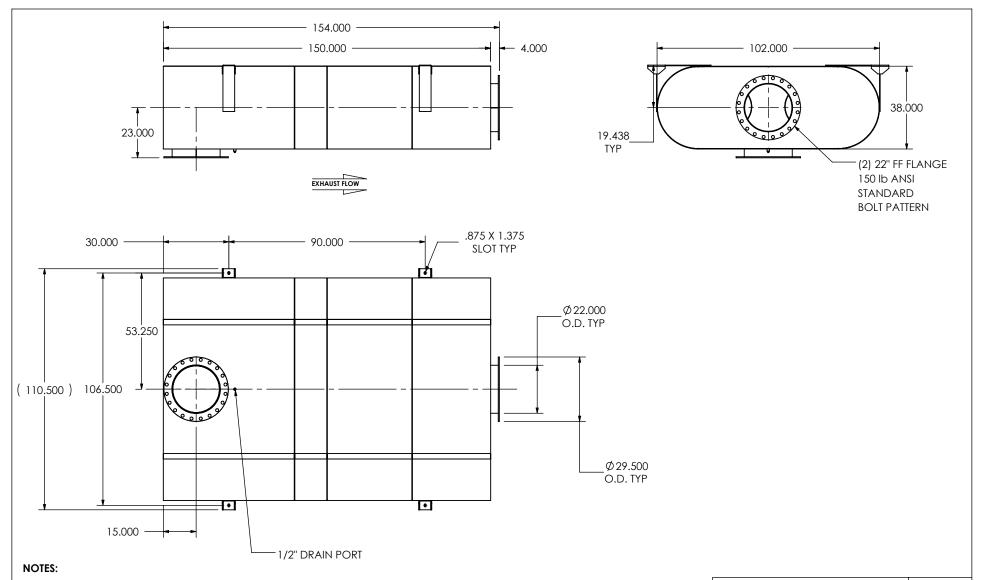

## OXBE2T-22PF-2-0000004A **Sales Drawing**

DRAWING REV OXBE2T-22PF-2-0000004A SD 0 SCALE 1:44 WEIGHT: 5485 lb SHEET 1 OF 1 09/31/2016