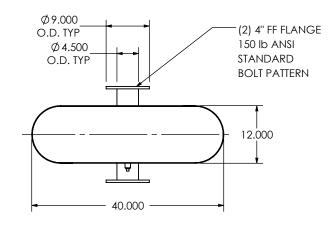

## NOTES:

• DO NOT USE EQUIPMENT TO SUPPORT OTHER PARTS OF THE EXHAUST SYSTEM WITHOUT PROPER REINFORCEMENT