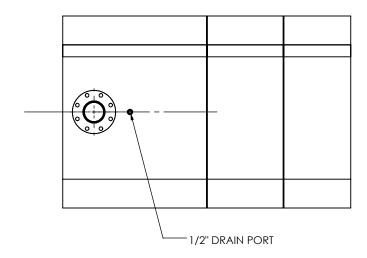

## NOTES:

• DO NOT USE EQUIPMENT TO SUPPORT OTHER PARTS OF THE EXHAUST SYSTEM WITHOUT PROPER REINFORCEMENT