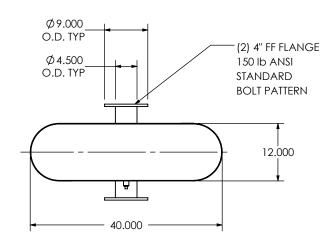

#### NOTES:

 DO NOT USE EQUIPMENT TO SUPPORT OTHER PARTS OF THE EXHAUST SYSTEM WITHOUT PROPER REINFORCEMENT

### MATERIAL CONSTRUCTION:

• 304 STAINLESS STEEL

#### PAINT:

NONE

| PROJECT NAME    |                                                                                                           |
|-----------------|-----------------------------------------------------------------------------------------------------------|
|                 | PROPRIETARY AND CONFIDENTIA                                                                               |
| PROPOSAL NUMBER | THE INFORMATION CONTAINED IN THIS DRAWING IS THE SOLE PROPER                                              |
| SALES ORDER NO. | OF MIRATECH GROUP, LLC. ANY REPRODUCTION IN PART OR AS A WHOLE WITHOUT THE WRITTEN P