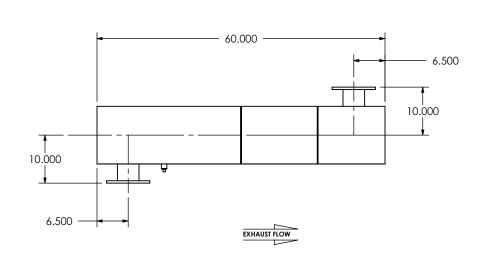

#### NOTES:

 DO NOT USE EQUIPMENT TO SUPPORT OTHER PARTS OF THE EXHAUST SYSTEM WITHOUT PROPER REINFORCEMENT

### MATERIAL CONSTRUCTION:

• 304 STAINLESS STEEL

#### PAINT:

NONE

| PROJECT NAME    |                                                                                                           |
|-----------------|-----------------------------------------------------------------------------------------------------------|
|                 | PROPRIETARY AND CONFIDENTIA                                                                               |
| PROPOSAL NUMBER | THE INFORMATION CONTAINED IN THIS DRAWING IS THE SOLE PROPER                                              |
| SALES ORDER NO. | OF MIRATECH GROUP, LLC. ANY REPRODUCTION IN PART OR AS A WHOLE WITHOUT THE WRITTEN PERMISSION OF MIRATECH |
| CUSTOMER P.O.   | GROUP, LLC IS PROHIBITED.                                                                                 |