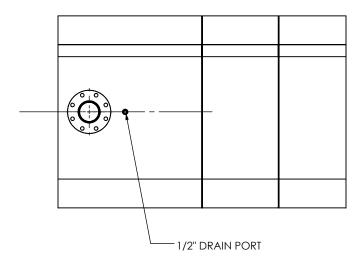

#### NOTES:

 DO NOT USE EQUIPMENT TO SUPPORT OTHER PARTS OF THE EXHAUST SYSTEM WITHOUT PROPER REINFORCEMENT

### MATERIAL CONSTRUCTION:

• 304 STAINLESS STEEL

#### PAINT:

NONE

| PROJECT NAME    |                                                                                                           |
|-----------------|-----------------------------------------------------------------------------------------------------------|
|                 | PROPRIETARY AND CONFIDENTIA                                                                               |
| PROPOSAL NUMBER | THE INFORMATION CONTAINED IN THIS DRAWING IS THE SOLE PROPER                                              |
| SALES ORDER NO. | OF MIRATECH GROUP, LLC. ANY REPRODUCTION IN PART OR AS A WHOLE WITHOUT THE WRITTEN PER