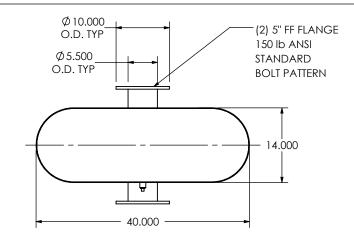

# OXBT2-05PF-3-00001NK0 Sales Drawing

DRAWING REV OXBT2-05PF-3-00001NK0 SD 0 SCALE 1:18 WEIGHT: 496 lb SHEET 1 OF 1 09/30/2016