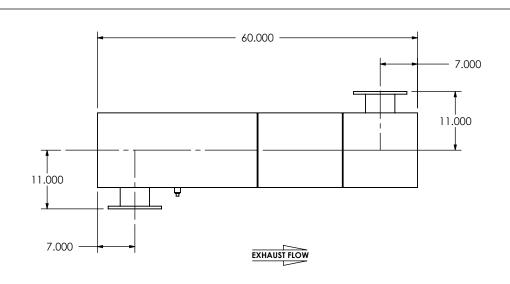

## NOTES:

• DO NOT USE EQUIPMENT TO SUPPORT OTHER PARTS OF THE EXHAUST SYSTEM WITHOUT PROPER REINFORCEMENT

# OXBT2-05PF-3-00001NK0 Sales Drawing

DRAWING REV OXBT2-05PF-3-00001NK0 SD 0 SCALE 1:18 WEIGHT: 496 lb SHEET 1 OF 1 09/30/2016