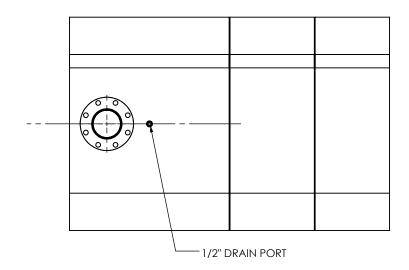

# OXBT2-05PF-3-00001NK0 Sales Drawing

DRAWING REV OXBT2-05PF-3-00001NK0 SD 0 SCALE 1:18 WEIGHT: 496 lb SHEET 1 OF 1 09/30/2016