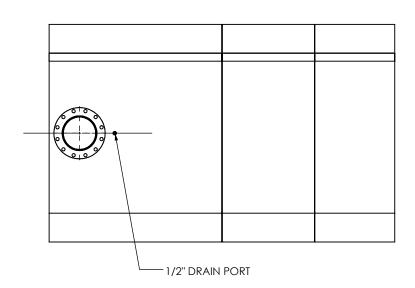

## NOTES:

• DO NOT USE EQUIPMENT TO SUPPORT OTHER PARTS OF THE EXHAUST SYSTEM WITHOUT PROPER REINFORCEMENT

## MATERIAL CONSTRUCTION:

• 304 STAINLESS STEEL