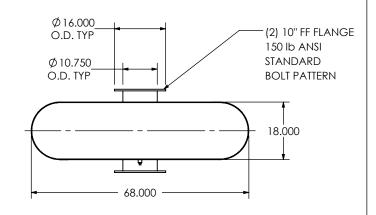

## NOTES:

• DO NOT USE EQUIPMENT TO SUPPORT OTHER PARTS OF THE EXHAUST SYSTEM WITHOUT PROPER REINFORCEMENT

## MATERIAL CONSTRUCTION:

• 304 STAINLESS STEEL