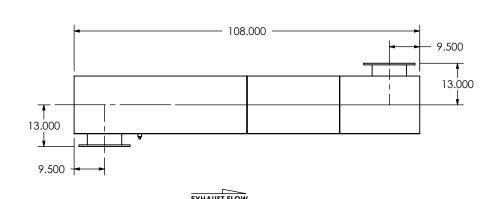

## NOTES:

• DO NOT USE EQUIPMENT TO SUPPORT OTHER PARTS OF THE EXHAUST SYSTEM WITHOUT PROPER REINFORCEMENT

## MATERIAL CONSTRUCTION:

• 304 STAINLESS STEEL