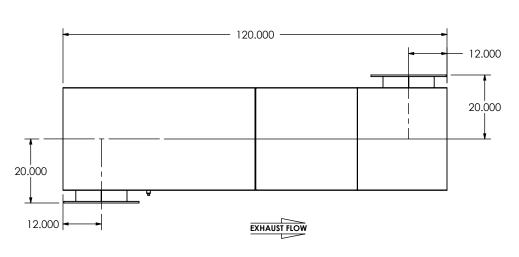

SALES ORDER NO.

CUSTOMER P.O.

NOTES:

 DO NOT USE EQUIPMENT TO SUPPORT OTHER PARTS OF THE EXHAUST SYSTEM WITHOUT PROPER REINFORCEMENT

1/2" DRAIN PORT

INS DRAWING IS HE SULE PROPERT OF MIRATECH GROUP, LLC. ANY REPRODUCTION IN PART OR AS A WHOLE WITHOUT THE WRITTEN PERMISSION OF MIRATECH GROUP, LLC IS PROHIBITED.

|                                                           | DIMENSIONS ARE IN INCHES   |                         |              |        |
|-----------------------------------------------------------|----------------------------|-------------------------|--------------|--------|
|                                                           | UNLESS OTHERWISE SPECIFIED |                         |              |        |
| DIMENSIONAL TOLERANCES UNLESS OTHERWISE SPECIFIED  ANGLES |                            |                         |              |        |
|                                                           | MACH: ±1°<br>BEND: ±3°     | INCHES:<br>MILLIMETERS: | ±0.125<br>±2 |        |
|                                                           | DO NOT SCALE DRAWING       |                         |              |        |
|                                                           | DRAWN                      | DATE                    |              | DRAWIN |