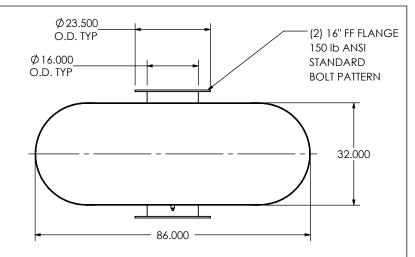

1/2" DRAIN PORT

INS DRAWING IS HE SULE PROPERT OF MIRATECH GROUP, LLC. ANY REPRODUCTION IN PART OR AS A WHOLE WITHOUT THE WRITTEN PERMISSION OF MIRATECH GROUP, LLC IS PROHIBITED.

|                                                           | DIMENSIONS ARE IN INCHES   |                         |              |        |
|-----------------------------------------------------------|----------------------------|-------------------------|--------------|--------|
|                                                           | UNLESS OTHERWISE SPECIFIED |                         |              |        |
| DIMENSIONAL TOLERANCES UNLESS OTHERWISE SPECIFIED  ANGLES |                            |                         |              |        |
|                                                           | MACH: ±1°<br>BEND: ±3°     | INCHES:<br>MILLIMETERS: | ±0.125<br>±2 |        |
|                                                           | DO NOT SCALE DRAWING       |                         |              |        |
|                                                           | DRAWN                      | DATE                    |              | DRAWIN |