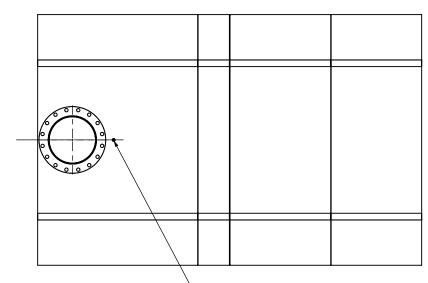

## PAINT:

• HIGH TEMPERATURE BLACK (MIRATECH COATING SYSTEM 5) 1/2" DRAIN PORT

| PROJECT NAME    |                                                                                            |
|-----------------|--------------------------------------------------------------------------------------------|
|                 | PROPRIETARY AND CONFIDENTIAL                                                               |
| PROPOSAL NUMBER | THE INFORMATION CONTAINED IN THIS DRAWING IS THE SOLE PROPERTY OF MIRATECH GROUP, LLC. ANY |
| SALES ORDER NO. | REPRODUCTION IN PART OR AS A WHOLE WITHOUT THE WRITTEN PERMISSION OF MIRATECH              |
| CUSTOMER P.O.   | GROUP, LLC IS PROHIBITED.                                                                  |