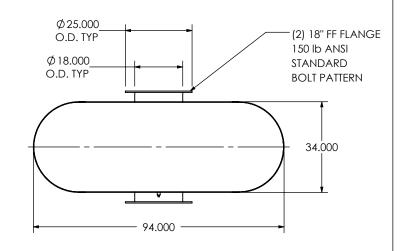

## PAINT:

• HIGH TEMPERATURE BLACK (MIRATECH COATING SYSTEM 5) 1/2" DRAIN PORT

| PROJECT NAME    |                                                                                            |
|-----------------|--------------------------------------------------------------------------------------------|
|                 | PROPRIETARY AND CONFIDENTIAL                                                               |
| PROPOSAL NUMBER | THE INFORMATION CONTAINED IN THIS DRAWING IS THE SOLE PROPERTY OF MIRATECH GROUP, LLC. ANY |
| SALES ORDER NO. | REPRODUCTION IN PART OR AS A WHOLE WITHOUT THE WRITTEN PERMISSION OF MIRATECH              |
| CUSTOMER P.O.   | GROUP, LLC IS PROHIBITED.                                                                  |