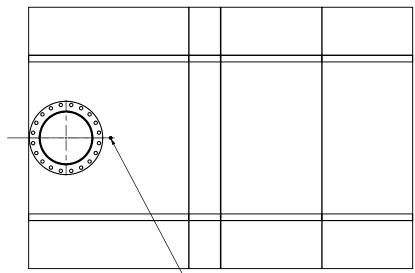

## PAINT:

• HIGH TEMPERATURE BLACK (MIRATECH COATING SYSTEM 5) 1/2" DRAIN PORT

| PROJECT NAME    |                                                                                           |
|-----------------|-------------------------------------------------------------------------------------------|
|                 | PROPRIETARY AND CONFIDENTIA                                                               |
| PROPOSAL NUMBER | THE INFORMATION CONTAINED IN THIS DRAWING IS THE SOLE PROPERT OF MIRATECH GROUP, LLC. ANY |
| SALES ORDER NO. | REPRODUCTION IN PART OR AS A WHOLE WITHOUT THE WRITTEN PERMISSION OF MIRATECH             |
| CUSTOMER P.O.   | GROUP, LLC IS PROHIBITED.                                                                 |