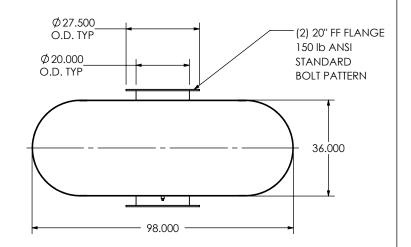

## PAINT:

• HIGH TEMPERATURE BLACK (MIRATECH COATING SYSTEM 5) 1/2" DRAIN PORT

| PROJECT NAME    |                                                                                           |
|-----------------|-------------------------------------------------------------------------------------------|
|                 | PROPRIETARY AND CONFIDENTIA                                                               |
| PROPOSAL NUMBER | THE INFORMATION CONTAINED IN THIS DRAWING IS THE SOLE PROPERT OF MIRATECH GROUP, LLC. ANY |
| SALES ORDER NO. | REPRODUCTION IN PART OR AS A WHOLE WITHOUT THE WRITTEN PERMISSION OF MIRATECH             |
| CUSTOMER P.O.   | GROUP, LLC IS PROHIBITED.                                                                 |