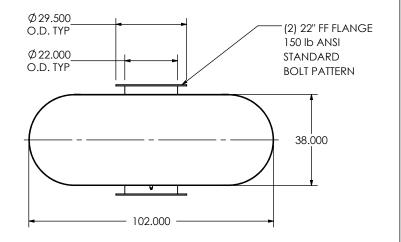

## MATERIAL CONSTRUCTION:

• 304 STAINLESS STEEL

OXBT2-22PF-3-00003KHV **Sales Drawing** DRAWING

DRAWN REV OXBT2-22PF-3-00003KHV SD FES 09/16/2016 0 REVIEWED BY SCALE 1:40 WEIGHT: 5783 lb SHEET 1 OF 1 09/30/2016