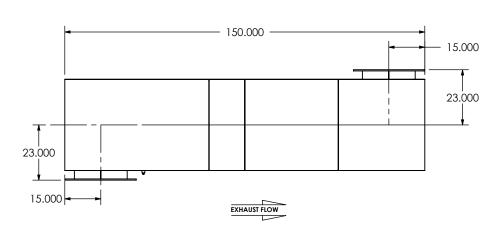

CUSTOMER P.O.

• DO NOT USE EQUIPMENT TO SUPPORT OTHER PARTS OF THE EXHAUST SYSTEM WITHOUT PROPER REINFORCEMENT

OXBT2-22PF-3-00003KHV **Sales Drawing** DRAWING

DRAWN REV OXBT2-22PF-3-00003KHV SD FES 09/16/2016 0 REVIEWED BY SCALE 1:40 WEIGHT: 5783 lb SHEET 1 OF 1 09/30/2016