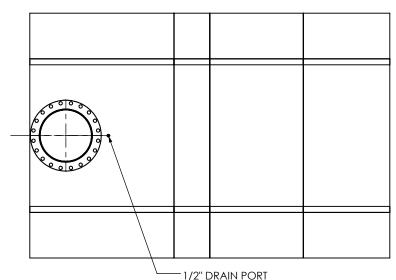

OXBT2-22PF-3-00003KHV **Sales Drawing** DRAWING

DRAWN REV OXBT2-22PF-3-00003KHV SD FES 09/16/2016 0 REVIEWED BY SCALE 1:40 WEIGHT: 5783 lb SHEET 1 OF 1 09/30/2016