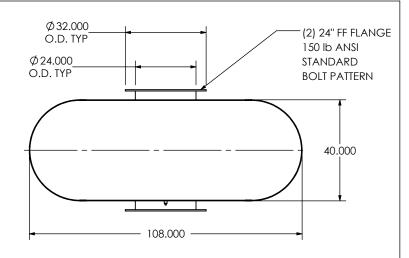

SALES ORDER NO.

CUSTOMER P.O.

1/2" DRAIN PORT

NOTES:

 DO NOT USE EQUIPMENT TO SUPPORT OTHER PARTS OF THE EXHAUST SYSTEM WITHOUT PROPER REINFORCEMENT