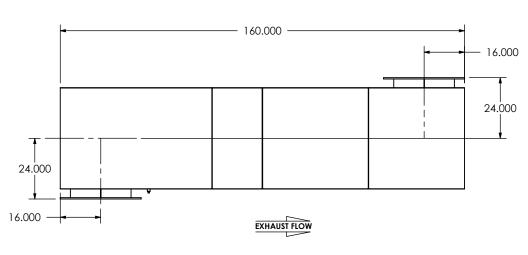

SALES ORDER NO.

CUSTOMER P.O.

1/2" DRAIN PORT

NOTES:

 DO NOT USE EQUIPMENT TO SUPPORT OTHER PARTS OF THE EXHAUST SYSTEM WITHOUT PROPER REINFORCEMENT