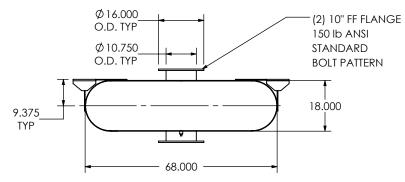

## NOTES:

 DO NOT USE EQUIPMENT TO SUPPORT OTHER PARTS OF THE EXHAUST SYSTEM WITHOUT PROPER REINFORCEMENT