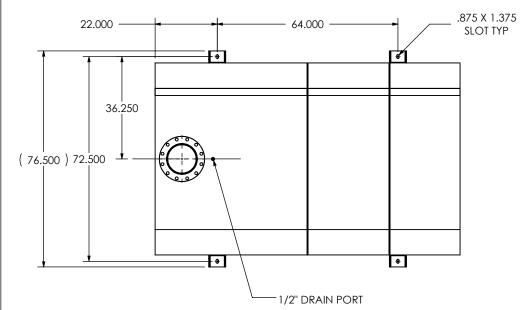

## NOTES:

 DO NOT USE EQUIPMENT TO SUPPORT OTHER PARTS OF THE EXHAUST SYSTEM WITHOUT PROPER REINFORCEMENT