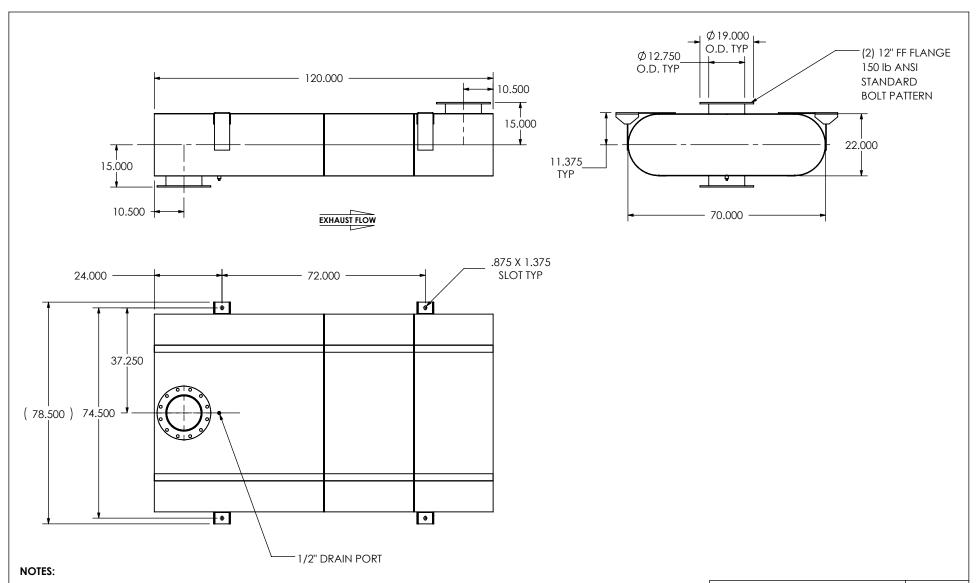

 DO NOT USE EQUIPMENT TO SUPPORT OTHER PARTS OF THE EXHAUST SYSTEM WITHOUT PROPER REINFORCEMENT

## MATERIAL CONSTRUCTION:

• CARBON STEEL

## PAINT:

• HIGH TEMPERATURE BLACK (MIRATECH COATING SYSTEM 5)

| PROJECT NAME     |                                   |
|------------------|-----------------------------------|
|                  |                                   |
|                  | PROPRIETARY AND CONFIDENTIAL      |
| PROPOSAL NUMBER  |                                   |
|                  | THE INFORMATION CONTAINED IN      |
|                  | THIS DRAWING IS THE SOLE PROPERTY |
|                  | OF MIRATECH GROUP, LLC, ANY       |
| SALES ORDER NO.  | REPRODUCTION IN PART OR AS A      |
|                  | WHOLE WITHOUT THE WRITTEN         |
|                  | PERMISSION OF MIRATECH            |
| CUSTOMER P.O.    | GROUP, LLC IS PROHIBITED.         |
| GOOT GIMENT 1.G. | GROOF, LEC 13 FROMBITED.          |