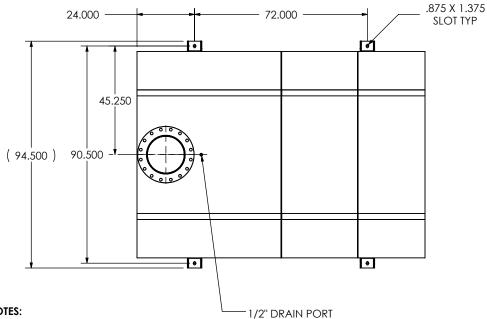

CUSTOMER P.O.

NOTES:

 DO NOT USE EQUIPMENT TO SUPPORT OTHER PARTS OF THE EXHAUST SYSTEM WITHOUT PROPER REINFORCEMENT

## MATERIAL CONSTRUCTION:

• 304 STAINLESS STEEL

## PAINT:

NONE

| PROPRIETARY AND CONFIDENTIA                                                               |
|-------------------------------------------------------------------------------------------|
| THE INFORMATION CONTAINED IN THIS DRAWING IS THE SOLE PROPERT OF MIRATECH GROUP, LLC. ANY |
| REPRODUCTION IN PART OR AS A WHOLE WITHOUT THE WRITTEN PERMISSION OF MIRATECH             |
| GROUP, LLC IS PROHIBITED.                                                                 |
| _                                                                                         |

DIMENSIONS ARE IN INCHES UNLESS OTHERWISE SPEC