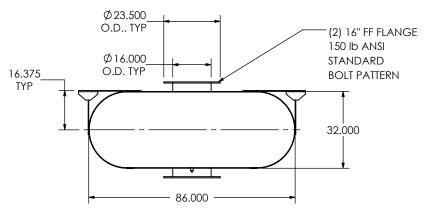

CUSTOMER P.O.

NOTES:

 DO NOT USE EQUIPMENT TO SUPPORT OTHER PARTS OF THE EXHAUST SYSTEM WITHOUT PROPER REINFORCEMENT

## MATERIAL CONSTRUCTION:

• 304 STAINLESS STEEL

## PAINT:

NONE

| PROPRIETARY AND CONFIDENTIA                                                               |
|-------------------------------------------------------------------------------------------|
| THE INFORMATION CONTAINED IN THIS DRAWING IS THE SOLE PROPERT OF MIRATECH GROUP, LLC. ANY |
| REPRODUCTION IN PART OR AS A WHOLE WITHOUT THE WRITTEN PERMISSION OF MIRATECH             |
| GROUP, LLC IS PROHIBITED.                                                                 |
| _                                                                                         |

DIMENSIONS ARE IN INCHES UNLESS OTHERWISE SP