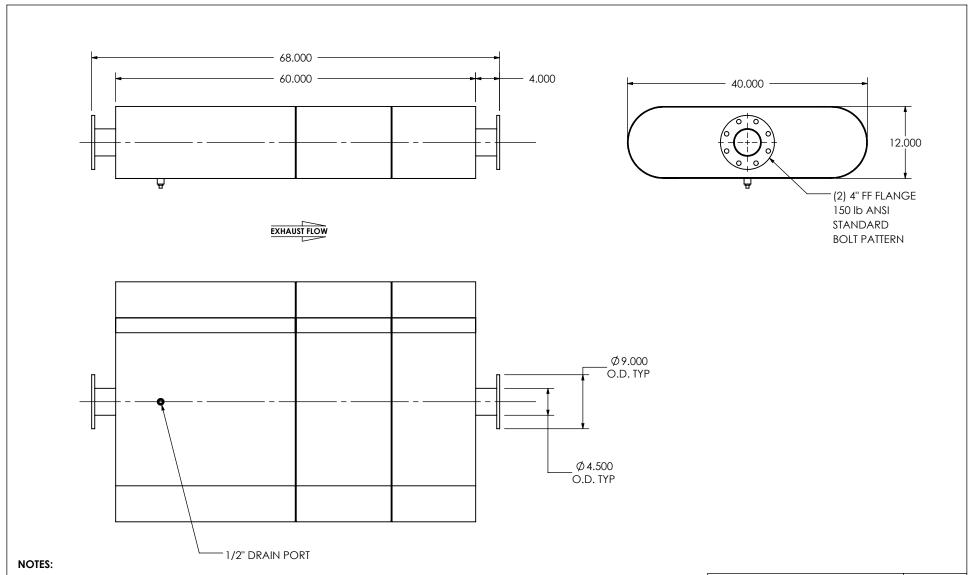

 DO NOT USE EQUIPMENT TO SUPPORT OTHER PARTS OF THE EXHAUST SYSTEM WITHOUT PROPER REINFORCEMENT

## MATERIAL CONSTRUCTION:

• 304 STAINLESS STEEL

## OHEE2-04PF-3-00000000 **Sales Drawing**

RAWING REV 0 OXEE2-04PF-3-00000000 SD REVIEWED BY SCALE 1:16 WEIGHT: 465 lb SHEET 1 OF 1 09/30/2016 AJM