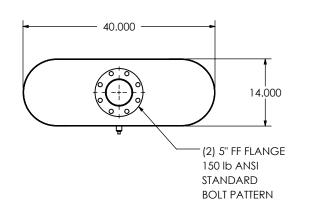

## NOTES:

 DO NOT USE EQUIPMENT TO SUPPORT OTHER PARTS OF THE EXHAUST SYSTEM WITHOUT PROPER REINFORCEMENT

## MATERIAL CONSTRUCTION:

• CARBON STEEL

## PAINT:

• HIGH TEMPERATURE BLACK (MIRATECH COATING SYSTEM 5)

| PROJECT NAME    |                                                                                            |
|-----------------|--------------------------------------------------------------------------------------------|
|                 | PROPRIETARY AND CONFIDENTIAL                                                               |
| PROPOSAL NUMBER | THE INFORMATION CONTAINED IN THIS DRAWING IS THE SOLE PROPERTY OF MIRATECH GROUP, LLC. ANY |
| SALES ORDER NO. | REPRODUCTION IN PART OR AS A WHOLE WITHOUT THE WRITTEN PERMISSION OF MIRATECH              |
| CUSTOMER P.O.