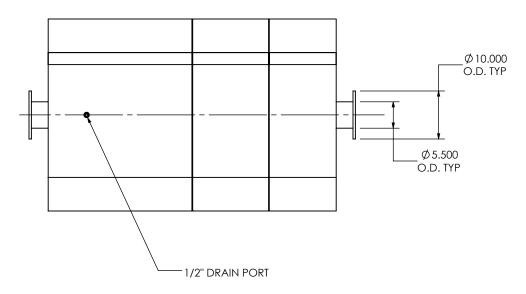

## NOTES:

 DO NOT USE EQUIPMENT TO SUPPORT OTHER PARTS OF THE EXHAUST SYSTEM WITHOUT PROPER REINFORCEMENT

## MATERIAL CONSTRUCTION:

• CARBON STEEL

## PAINT:

• HIGH TEMPERATURE BLACK (MIRATECH COATING SYSTEM 5)

| PROJECT NAME    |                                                                                            |
|-----------------|--------------------------------------------------------------------------------------------|
|                 | PROPRIETARY AND CONFIDENTIAL                                                               |
| PROPOSAL NUMBER | THE INFORMATION CONTAINED IN THIS DRAWING IS THE SOLE PROPERTY OF MIRATECH GROUP, LLC. ANY |
| SALES ORDER NO. | REPRODUCTION IN PART OR AS A WHOLE WITHOUT THE WRITTEN PERMISSION OF MIRATECH              |
| CUSTOMER P.O.