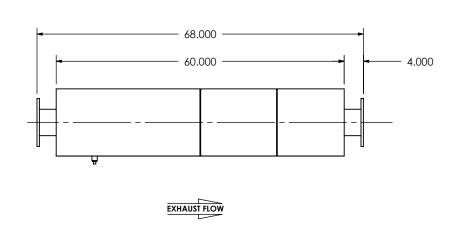

## NOTES:

 DO NOT USE EQUIPMENT TO SUPPORT OTHER PARTS OF THE EXHAUST SYSTEM WITHOUT PROPER REINFORCEMENT