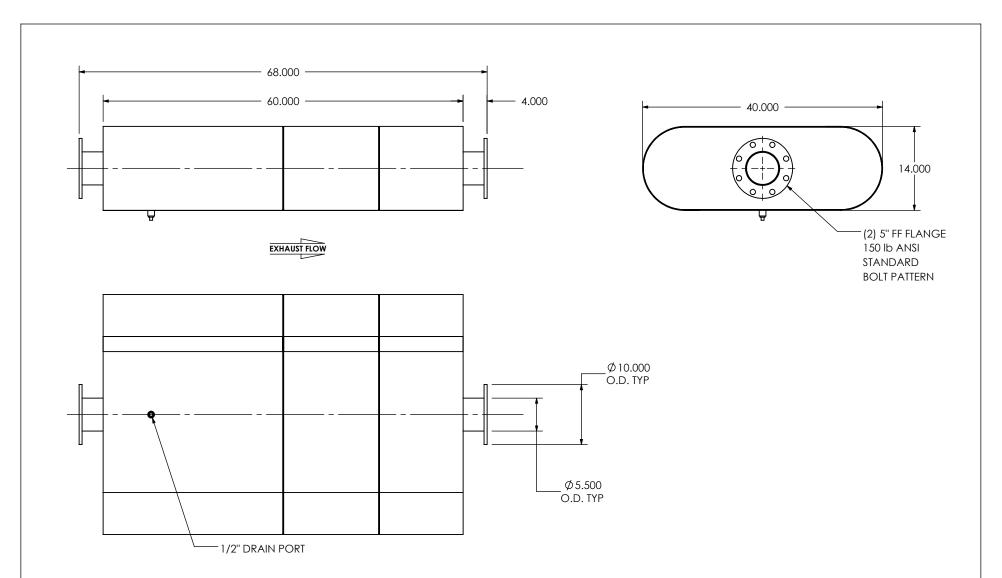

## NOTES:

 DO NOT USE EQUIPMENT TO SUPPORT OTHER PARTS OF THE EXHAUST SYSTEM WITHOUT PROPER REINFORCEMENT

## MATERIAL CONSTRUCTION:

• 304 STAINLESS STEEL

## PAINT:

NONE

| PROJECT NAME    |                                                                                            |
|-----------------|--------------------------------------------------------------------------------------------|
|                 | PROPRIETARY AND CONFIDENTIAL                                                               |
| PROPOSAL NUMBER | THE INFORMATION CONTAINED IN THIS DRAWING IS THE SOLE PROPERTY OF MIRATECH GROUP, LLC. ANY |
| SALES ORDER NO. | REPRODUCTION IN PART OR AS A WHOLE WITHOUT THE WRITTEN                                     |
| CUSTOMER P.O.   | PERMISSION OF MIRATECH GROUP, LLC IS PROHIBITED.                                           |

## OXEE2-05PF-3-00000000 Sales Drawing

DO NOT SCALE DRAWING DRAWN DRAWING REV 0 OXEE2-05PF-3-00000000 SD FES 9/16/2016 REVIEWED BY SCALE 1:16 WEIGHT: 497 lb SHEET 1 OF 1 09/30/2016