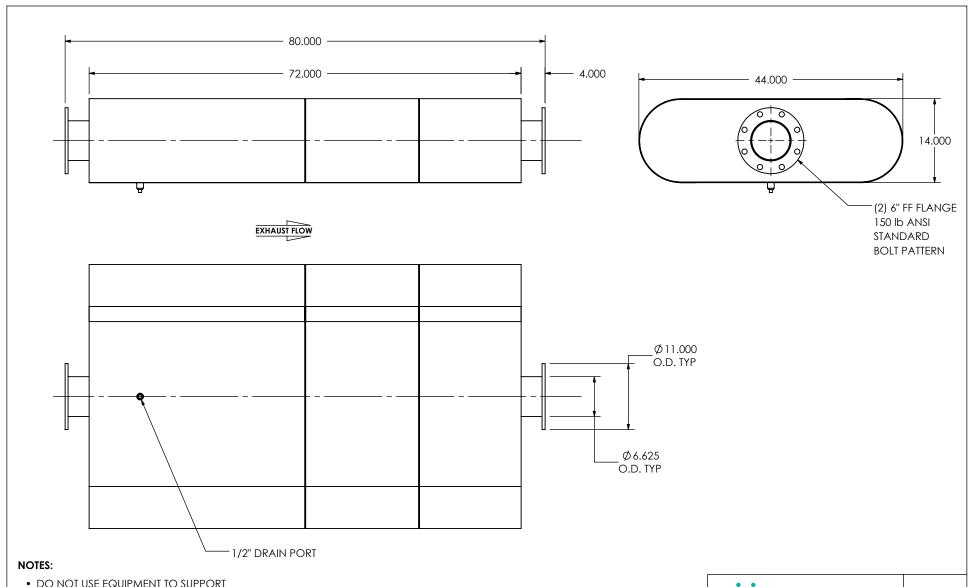

 DO NOT USE EQUIPMENT TO SUPPORT OTHER PARTS OF THE EXHAUST SYSTEM WITHOUT PROPER REINFORCEMENT

## MATERIAL CONSTRUCTION:

• 304 STAINLESS STEEL

## OXEE2-06PF-3-00000000 **Sales Drawing**

DO NOT SCALE DRAWING DRAWN DRAWING REV OXEE2-06PF-3-00000000 SD FES 9/16/2016 0 REVIEWED BY SCALE 1:16 WEIGHT: 424 lb SHEET 1 OF 1 09/30/2016

DIMENSIONS ARE IN INCHES UNLESS OTHERWISE SPECIFIED