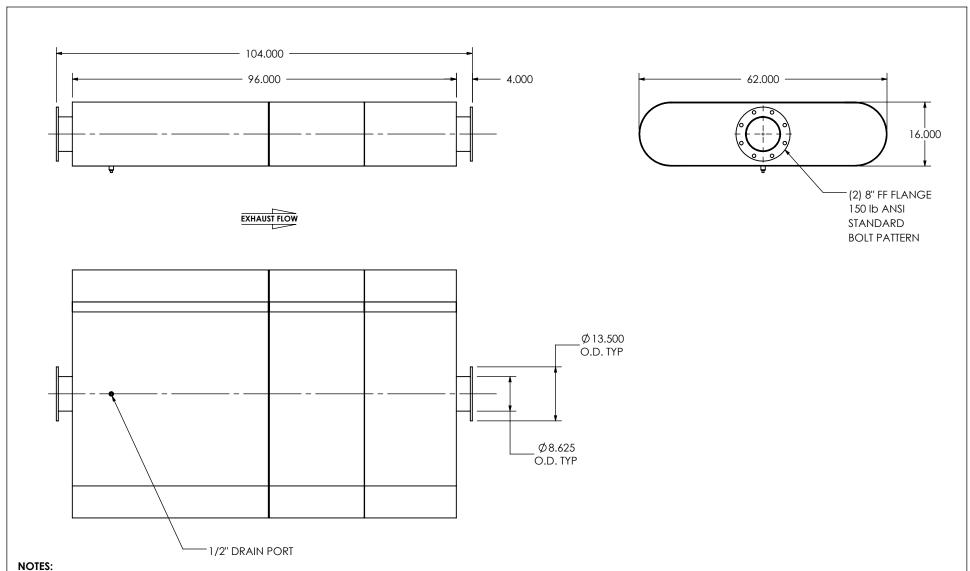

 DO NOT USE EQUIPMENT TO SUPPORT OTHER PARTS OF THE EXHAUST SYSTEM WITHOUT PROPER REINFORCEMENT

## MATERIAL CONSTRUCTION:

• CARBON STEEL

## PAINT:

• HIGH TEMPERATURE BLACK (MIRATECH COATING SYSTEM 5)

| PROJECT NAME    |                                                                                           |
|-----------------|-------------------------------------------------------------------------------------------|
|                 | PROPRIETARY AND CONFIDENTIAL                                                              |
| PROPOSAL NUMBER | THE INFORMATION CONTAINED IN THIS DRAWING IS THE SOLE PROPERT OF MIRATECH GROUP, LLC. ANY |
| SALES ORDER NO. | REPRODUCTION IN PART OR AS A WHOLE WITHOUT THE WRITTEN PERMISSION OF MIRATECH             |
| CUSTOMER P.O.   | GROUP, LLC IS PROHIBITED.                                                                 |

WEIGHT: 1264 lb

REV 0

SHEET 1 OF 1