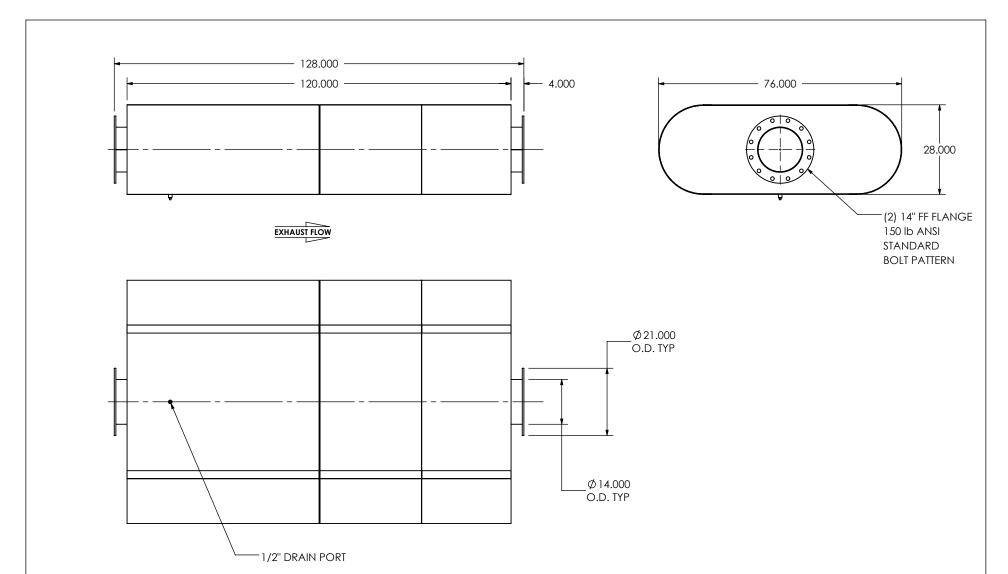

### NOTES:

• DO NOT USE EQUIPMENT TO SUPPORT OTHER PARTS OF THE EXHAUST SYSTEM WITHOUT PROPER REINFORCEMENT

#### MATERIAL CONSTRUCTION:

• 304 STAINLESS STEEL

### PAINT:

NONE

| PROJECT NAME    |                                                                                           |
|-----------------|-------------------------------------------------------------------------------------------|
|                 | PROPRIETARY AND CONFIDENTIA                                                               |
| PROPOSAL NUMBER | THE INFORMATION CONTAINED IN THIS DRAWING IS THE SOLE PROPER' OF MIRATECH GROUP, LLC. ANY |
| SALES ORDER NO. | REPRODUCTION IN PART OR AS A WHOLE WITHOUT THE WRITTEN PERMISSION OF MIRATECH             |
| CUSTOMER P.O.   | GROUP, LLC IS PROHIBITED.                                                                 |

## OXEE2-14PF-3-00000000 **Sales Drawing**

DO NOT SCALE DRAWING DRAWN DRAWING REV FES 9/16/2016 OXEE2-14PF-3-00000000 SD 0 REVIEWED BY SCALE 1:30 WEIGHT: 2637 lb SHEET 1 OF 1 09/30/2016

DIMENSIONS ARE IN INCHES UNLESS OTHERWISE SPECIFIED