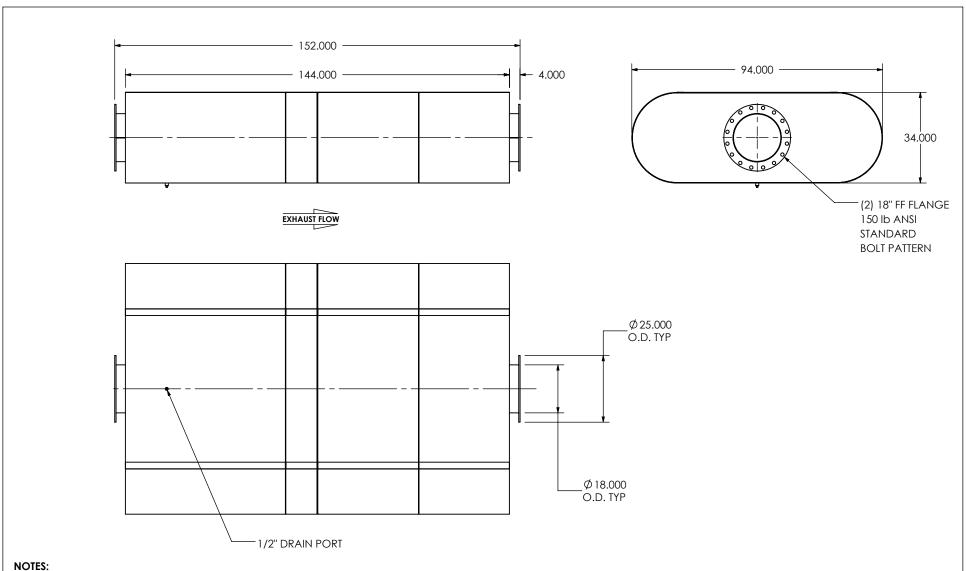

#### MATERIAL CONSTRUCTION:

• 304 STAINLESS STEEL

## OXEE2-18PF-3-00000000 **Sales Drawing**

DO NOT SCALE DRAWING DRAWING DRAWN REV FES 9/16/2016 OXEE2-16PF-3-00000000 SD 0 REVIEWED BY SCALE 1:36 WEIGHT: 3901 lb SHEET 1 OF 1 09/30/2016

±0.125 ±2