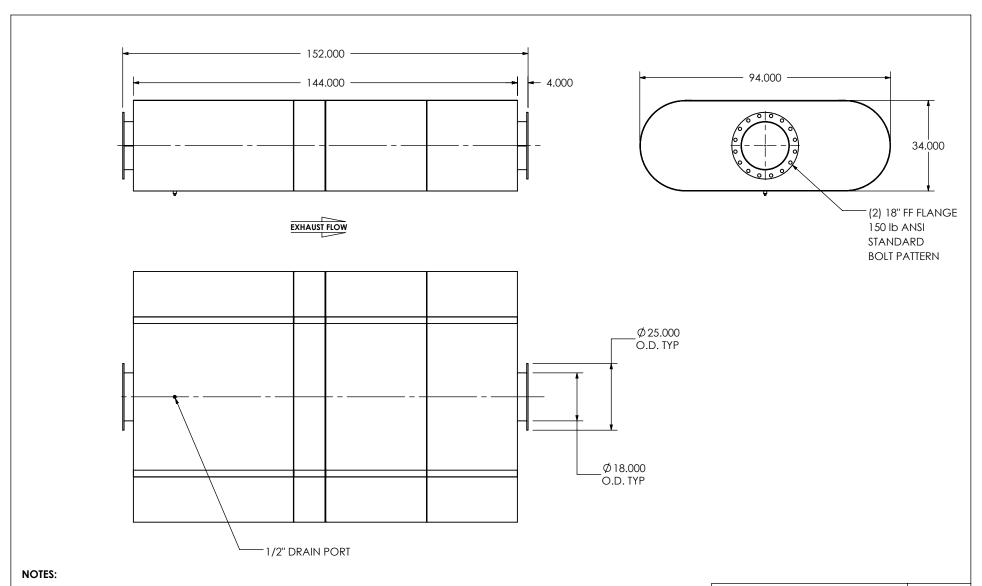

 DO NOT USE EQUIPMENT TO SUPPORT OTHER PARTS OF THE EXHAUST SYSTEM WITHOUT PROPER REINFORCEMENT

## MATERIAL CONSTRUCTION:

• 304 STAINLESS STEEL