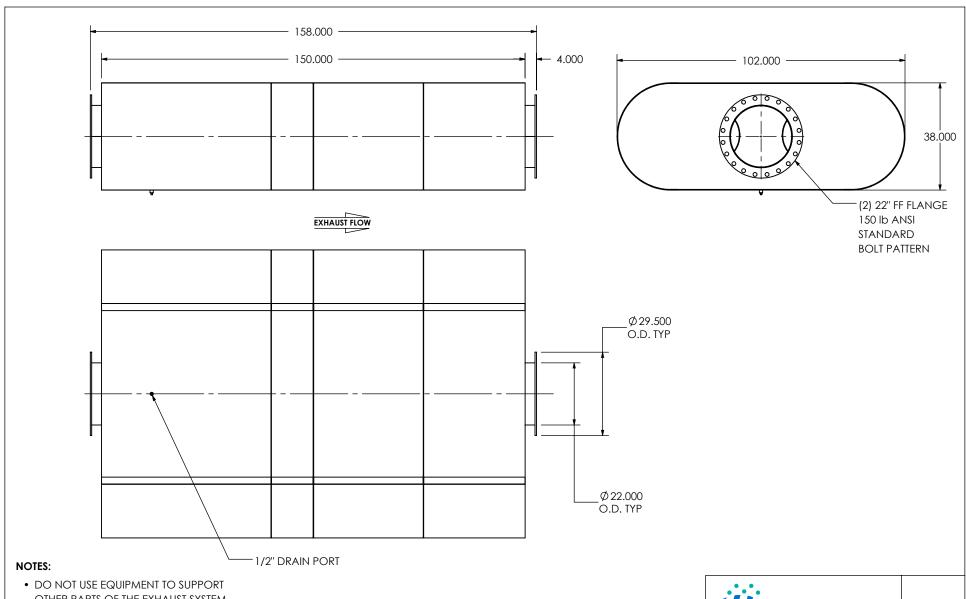

OTHER PARTS OF THE EXHAUST SYSTEM WITHOUT PROPER REINFORCEMENT

## MATERIAL CONSTRUCTION:

• CARBON STEEL

## PAINT:

• HIGH TEMPERATURE BLACK (MIRATECH COATING SYSTEM 5)

| PROJECT NAME    |                                                                                            |
|-----------------|--------------------------------------------------------------------------------------------|
|                 | PROPRIETARY AND CONFIDENTIAL                                                               |
| PROPOSAL NUMBER | THE INFORMATION CONTAINED IN THIS DRAWING IS THE SOLE PROPERTY OF MIRATECH GROUP, LLC. ANY |
| SALES ORDER NO. | REPRODUCTION IN PART OR AS A WHOLE WITHOUT THE WRITTEN PERMISSION OF MIRATECH              |
| CUSTOMER P.O.   | GROUP, LLC IS PROHIBITED.