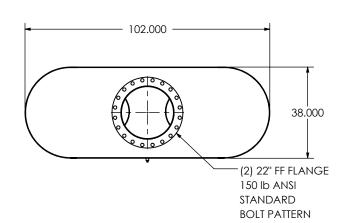

## NOTES:

 DO NOT USE EQUIPMENT TO SUPPORT OTHER PARTS OF THE EXHAUST SYSTEM WITHOUT PROPER REINFORCEMENT

## MATERIAL CONSTRUCTION:

• 304 STAINLESS STEEL

## PAINT:

NONE

| PROJECT NAME    |                                                                                           |
|-----------------|-------------------------------------------------------------------------------------------|
|                 | PROPRIETARY AND CONFIDENTIA                                                               |
| PROPOSAL NUMBER | THE INFORMATION CONTAINED IN THIS DRAWING IS THE SOLE PROPERT OF MIRATECH GROUP, LLC. ANY |
| SALES ORDER NO. | REPRODUCTION IN PART OR AS A WHOLE WITHOUT THE WRITTEN PERMISSION OF MIRATECH             |
| CUSTOMER P.O.   | GROUP, LLC IS PROHIBITED.