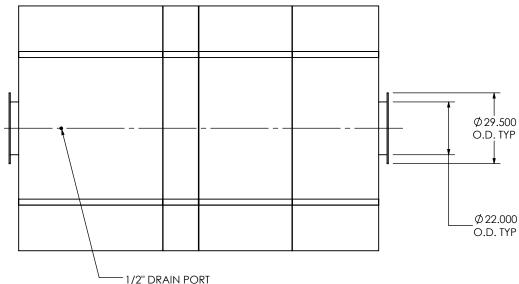

## NOTES:

 DO NOT USE EQUIPMENT TO SUPPORT OTHER PARTS OF THE EXHAUST SYSTEM WITHOUT PROPER REINFORCEMENT