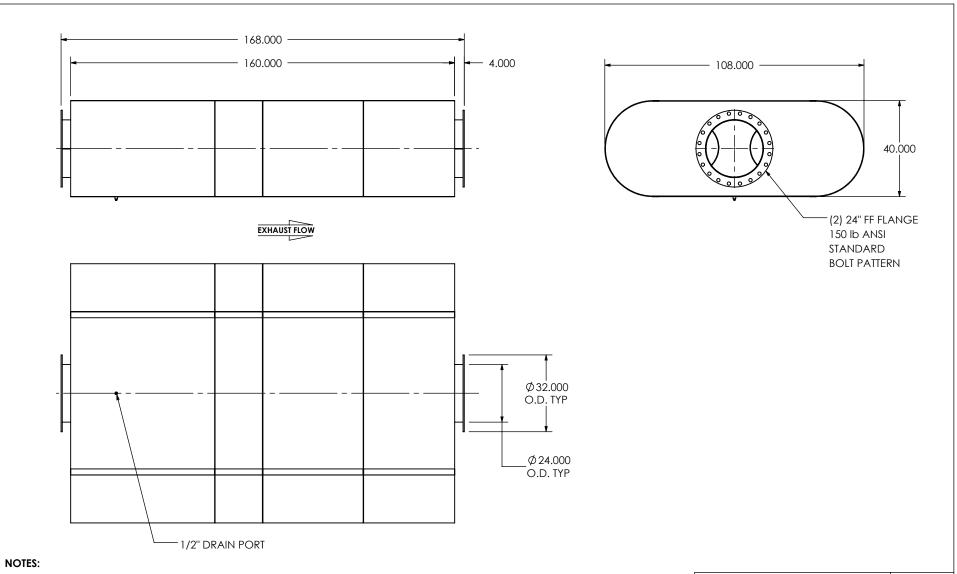

 DO NOT USE EQUIPMENT TO SUPPORT OTHER PARTS OF THE EXHAUST SYSTEM WITHOUT PROPER REINFORCEMENT

## MATERIAL CONSTRUCTION:

• 304 STAINLESS STEEL

## OXEE2-24PF-3-00000000 **Sales Drawing**

RAWING REV 0 OXEE2-24PF-3-00000000 SD REVIEWED BY SCALE 1:40 WEIGHT: 6532 lb SHEET 1 OF 1 09/30/2016 AJM