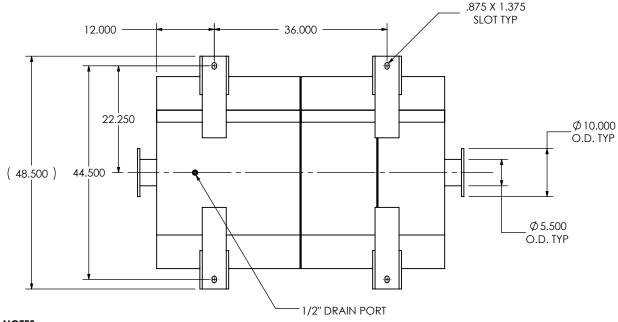

### NOTES:

• DO NOT USE EQUIPMENT TO SUPPORT OTHER PARTS OF THE EXHAUST SYSTEM WITHOUT PROPER REINFORCEMENT