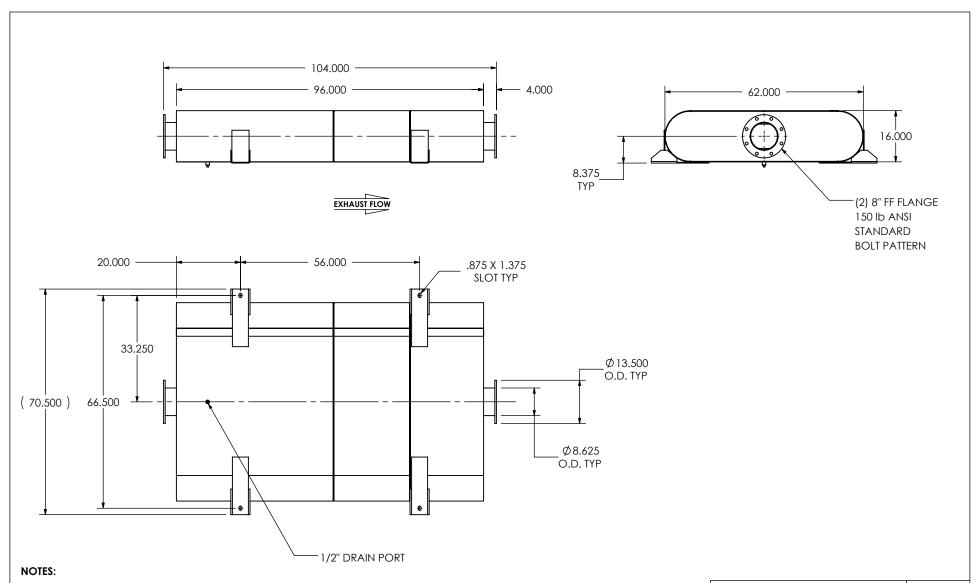

 DO NOT USE EQUIPMENT TO SUPPORT OTHER PARTS OF THE EXHAUST SYSTEM WITHOUT PROPER REINFORCEMENT

## MATERIAL CONSTRUCTION:

• CARBON STEEL

## PAINT:

 HIGH TEMPERATURE BLACK (MIRATECH COATING SYSTEM 5)

| PROJECT NAME    |                                                                                            |
|-----------------|--------------------------------------------------------------------------------------------|
|                 | PROPRIETARY AND CONFIDENTIAL                                                               |
| PROPOSAL NUMBER | THE INFORMATION CONTAINED IN THIS DRAWING IS THE SOLE PROPERTY OF MIRATECH GROUP, LLC. ANY |
| SALES ORDER NO. | REPRODUCTION IN PART OR AS A WHOLE WITHOUT THE WRITTEN PERMISSION OF MIRATECH              |
| CUSTOMER P.O.   | GROUP, LLC IS PROHIBITED.                                                                  |

## MIRALECH OVER 2 0000000

| OXEE2B-08PF-2-00000000 |
|------------------------|
| Sales Drawing          |

ATE 9/16/2016 DRAWING OXEE2B-08PF-2-00000000 SD REV 0

ATE 09/30/2016 SIZE SCALE 1:30 WEIGHT: 1213 lb SHEET 1 OF 1