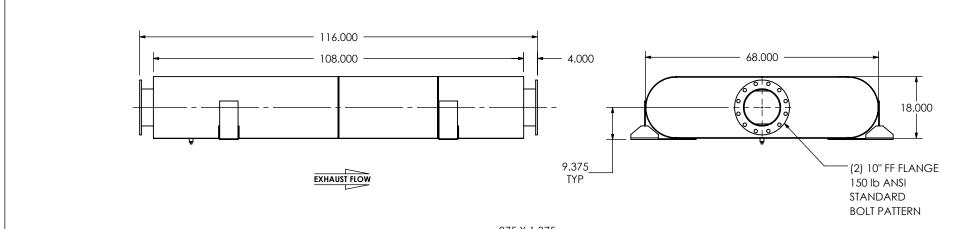

## NOTES:

• DO NOT USE EQUIPMENT TO SUPPORT OTHER PARTS OF THE EXHAUST SYSTEM WITHOUT PROPER REINFORCEMENT

## MATERIAL CONSTRUCTION:

• 304 STAINLESS STEEL

## OXEE2B-10PF-3-00000000 **Sales Drawing**

DO NOT SCALE DRAWING DRAWN DRAWING REV FES 9/16/2016 OXEE2B-10PF-3-00000000 SD 0 REVIEWED BY SCALE 1:28 WEIGHT: 1515 lb SHEET 1 OF 1 AJM 09/30/2016