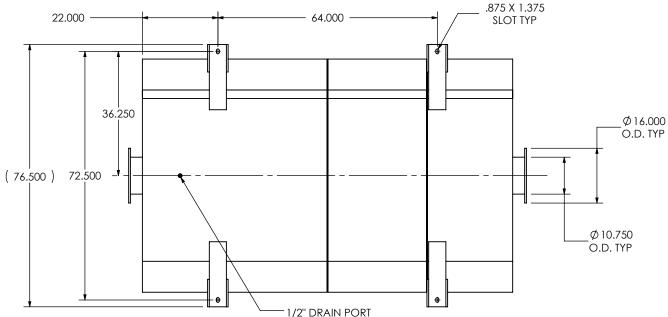

## NOTES:

• DO NOT USE EQUIPMENT TO SUPPORT OTHER PARTS OF THE EXHAUST SYSTEM WITHOUT PROPER REINFORCEMENT

## MATERIAL CONSTRUCTION:

• 304 STAINLESS STEEL

## OXEE2B-10PF-3-00000000 **Sales Drawing**

DO NOT SCALE DRAWING DRAWN DRAWING REV FES 9/16/2016 OXEE2B-10PF-3-00000000 SD 0 REVIEWED BY SCALE 1:28 WEIGHT: 1515 lb SHEET 1 OF 1 AJM 09/30/2016