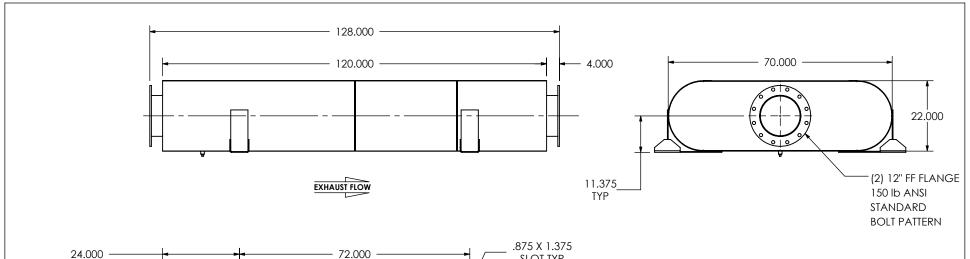

## NOTES:

• DO NOT USE EQUIPMENT TO SUPPORT OTHER PARTS OF THE EXHAUST SYSTEM WITHOUT PROPER REINFORCEMENT

## MATERIAL CONSTRUCTION:

• 304 STAINLESS STEEL

## OXEE2B-12PF-3-00000000 **Sales Drawing**

DO NOT SCALE DRAWING DRAWN DRAWING REV OXEE2B-12PF-3-00000000 SD FES 9/16/2016 0 REVIEWED BY SCALE 1:30 WEIGHT: 1924 lb SHEET 1 OF 1 AJM 09/30/2016