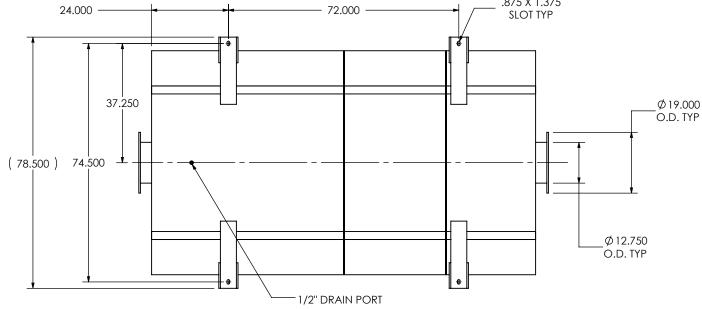

## NOTES:

• DO NOT USE EQUIPMENT TO SUPPORT OTHER PARTS OF THE EXHAUST SYSTEM WITHOUT PROPER REINFORCEMENT

## MATERIAL CONSTRUCTION:

• 304 STAINLESS STEEL

## OXEE2B-12PF-3-00000000 **Sales Drawing**

DO NOT SCALE DRAWING DRAWN DRAWING REV OXEE2B-12PF-3-00000000 SD FES 9/16/2016 0 REVIEWED BY SCALE 1:30 WEIGHT: 1924 lb SHEET 1 OF 1 AJM 09/30/2016