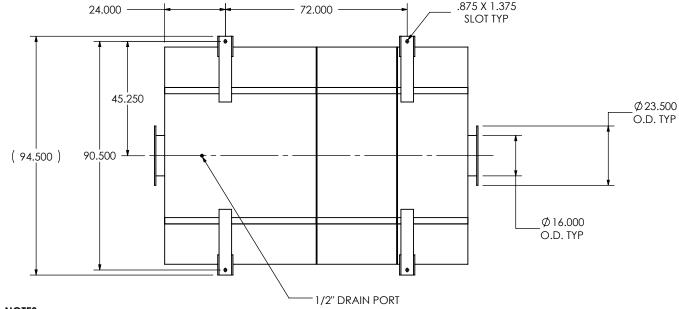

## NOTES:

• DO NOT USE EQUIPMENT TO SUPPORT OTHER PARTS OF THE EXHAUST SYSTEM WITHOUT PROPER REINFORCEMENT

## MATERIAL CONSTRUCTION:

• 304 STAINLESS STEEL

## PAINT:

NONE

| PROJECT NAME    |                                                                                                           |
|-----------------|-----------------------------------------------------------------------------------------------------------|
|                 | PROPRIETARY AND CONFIDENTIAL                                                                              |
| PROPOSAL NUMBER | THE INFORMATION CONTAINED IN THIS DRAWING IS THE SOLE PROPERTY                                            |
| SALES ORDER NO. | OF MIRATECH GROUP, LLC. ANY REPRODUCTION IN PART OR AS A WHOLE WITHOUT THE WRITTEN PERMISSION OF MIRATECH |
| CUSTOMER P.O.   | GROUP, LLC IS PROHIBITED.                                                                                 |