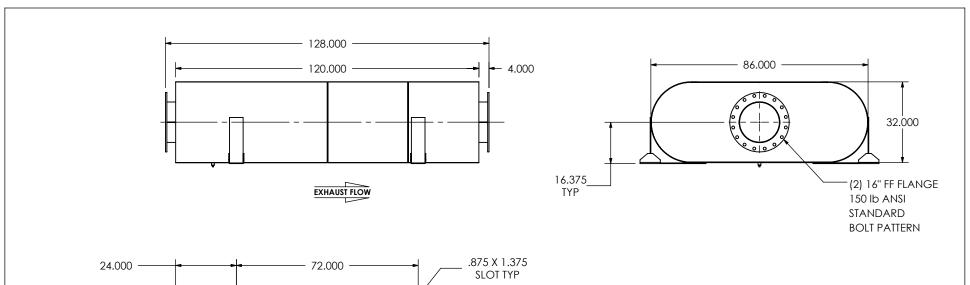

## NOTES:

• DO NOT USE EQUIPMENT TO SUPPORT OTHER PARTS OF THE EXHAUST SYSTEM WITHOUT PROPER REINFORCEMENT

## MATERIAL CONSTRUCTION:

• 304 STAINLESS STEEL

## PAINT:

NONE

| PROJECT NAME    |                                                                                                           |
|-----------------|-----------------------------------------------------------------------------------------------------------|
|                 | PROPRIETARY AND CONFIDENTIAL                                                                              |
| PROPOSAL NUMBER | THE INFORMATION CONTAINED IN THIS DRAWING IS THE SOLE PROPERTY                                            |
| SALES ORDER NO. | OF MIRATECH GROUP, LLC. ANY REPRODUCTION IN PART OR AS A WHOLE WITHOUT THE WRITTEN PERMISSION OF MIRATECH |
| CUSTOMER P.O.   | GROUP, LLC IS PROHIBITED.                                                                                 |