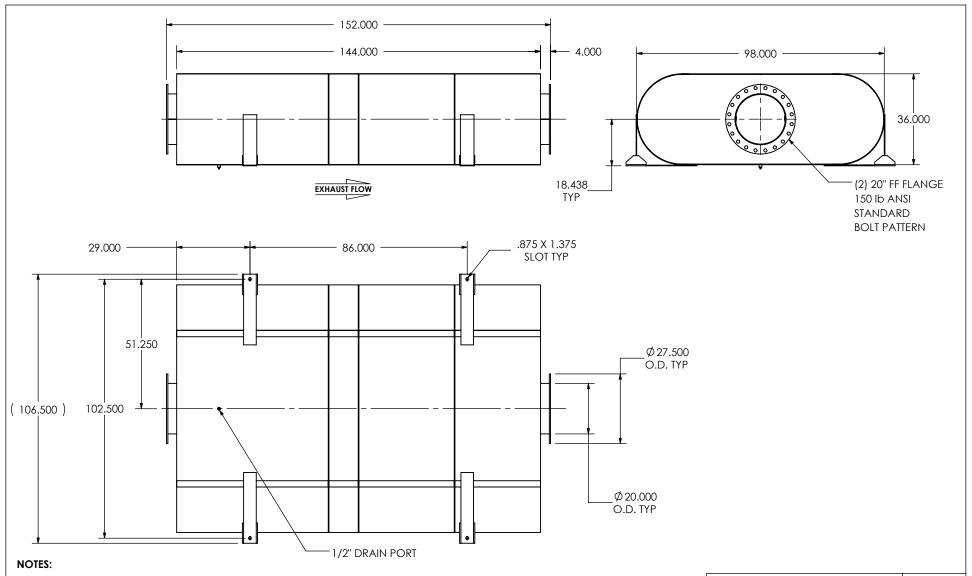

## MATERIAL CONSTRUCTION:

• 304 STAINLESS STEEL

## OXEE2B-20PF-3-00000000 Sales Drawing

DO NOT SCALE DRAWING DRAWN DRAWING REV OXEE2B-20PF-3-00000000 SD FES 9/16/2016 0 REVIEWED BY SCALE 1:38 WEIGHT: 4901 lb SHEET 1 OF 1 09/30/2016