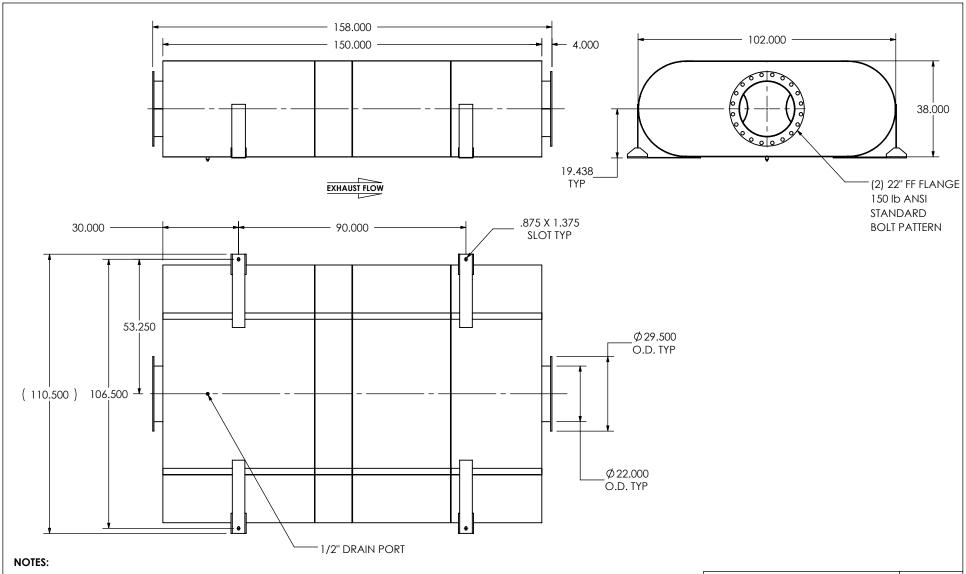

• DO NOT USE EQUIPMENT TO SUPPORT OTHER PARTS OF THE EXHAUST SYSTEM WITHOUT PROPER REINFORCEMENT

## MATERIAL CONSTRUCTION:

• CARBON STEEL

## PAINT:

 HIGH TEMPERATURE BLACK (MIRATECH COATING SYSTEM 5)

| PROJECT NAME    |                                                                                            |
|-----------------|--------------------------------------------------------------------------------------------|
|                 | PROPRIETARY AND CONFIDENTIAL                                                               |
| PROPOSAL NUMBER | THE INFORMATION CONTAINED IN THIS DRAWING IS THE SOLE PROPERTY OF MIRATECH GROUP, LLC. ANY |
| SALES ORDER NO. | REPRODUCTION IN PART OR AS A WHOLE WITHOUT THE WRITTEN PERMISSION OF MIRATECH              |
| CUSTOMER P.O.   | GROUP, LLC IS PROHIBITED.                                                                  |

## OXEE2B-22PF-2-00000000 **Sales Drawing**

DRAWN DRAWING REV FES 9/16/2016 OXEE2B-22PF-2-00000000 SD 0 REVIEWED BY SCALE 1:38 WEIGHT: 5485 lb SHEET 1 OF 1 09/30/2016