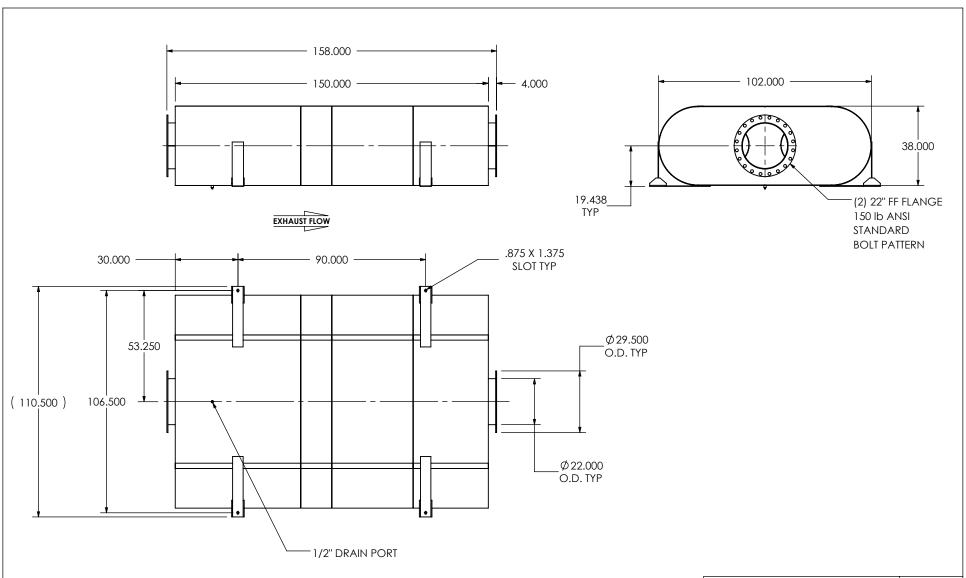

### NOTES:

 DO NOT USE EQUIPMENT TO SUPPORT OTHER PARTS OF THE EXHAUST SYSTEM WITHOUT PROPER REINFORCEMENT

## MATERIAL CONSTRUCTION:

• 304 STAINLESS STEEL

### PAINT:

NONE

| PROJECT NAME    |                                                                                            |
|-----------------|--------------------------------------------------------------------------------------------|
|                 | PROPRIETARY AND CONFIDENTIAL                                                               |
| PROPOSAL NUMBER | THE INFORMATION CONTAINED IN THIS DRAWING IS THE SOLE PROPERTY OF MIRATECH GROUP, LLC. ANY |
| SALES ORDER NO. | REPRODUCTION IN PART OR AS A WHOLE WITHOUT THE WRITTEN PERMISSION OF MIRATECH              |
| CUSTOMER P.O.   | GROUP, LLC IS PROHIBITED.                                                                  |

# Sales Drawing

REV 0 OXEE2B-22PF-3-00000000 SD SCALE 1:46 WEIGHT: 5485 lb SHEET 1 OF 1 09/30/2016