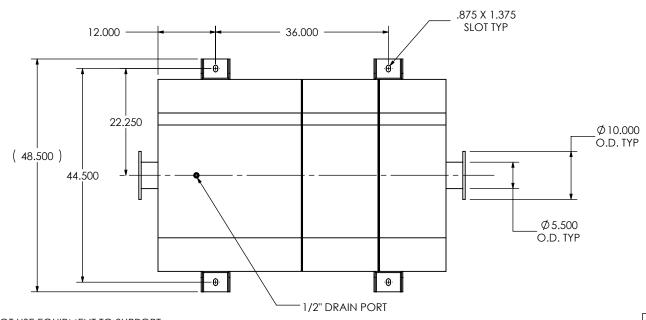

• DO NOT USE EQUIPMENT TO SUPPORT OTHER PARTS OF THE EXHAUST SYSTEM WITHOUT PROPER REINFORCEMENT