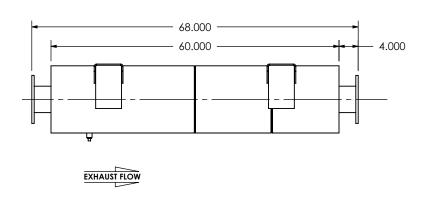

• DO NOT USE EQUIPMENT TO SUPPORT OTHER PARTS OF THE EXHAUST SYSTEM WITHOUT PROPER REINFORCEMENT