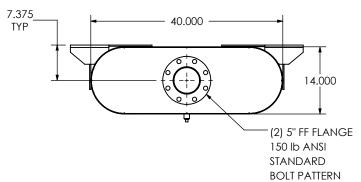

• DO NOT USE EQUIPMENT TO SUPPORT OTHER PARTS OF THE EXHAUST SYSTEM WITHOUT PROPER REINFORCEMENT