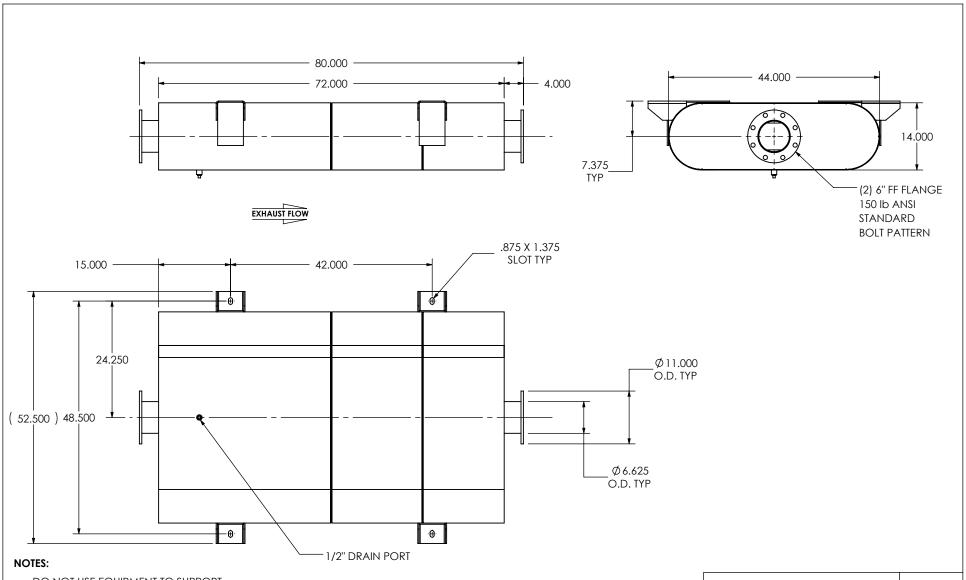

• DO NOT USE EQUIPMENT TO SUPPORT OTHER PARTS OF THE EXHAUST SYSTEM WITHOUT PROPER REINFORCEMENT

## MATERIAL CONSTRUCTION:

• CARBON STEEL

## PAINT:

• HIGH TEMPERATURE BLACK (MIRATECH COATING SYSTEM 5)

| PROJECT NAME    |                                                                                            |
|-----------------|--------------------------------------------------------------------------------------------|
|                 | PROPRIETARY AND CONFIDENTIAL                                                               |
| PROPOSAL NUMBER | THE INFORMATION CONTAINED IN THIS DRAWING IS THE SOLE PROPERTY OF MIRATECH GROUP, LLC. ANY |
| SALES ORDER NO. | REPRODUCTION IN PART OR AS A WHOLE WITHOUT THE WRITTEN PERMISSION OF MIRATECH              |
| CUSTOMER P.O.   | GROUP, LLC IS PROHIBITED.                                                                  |