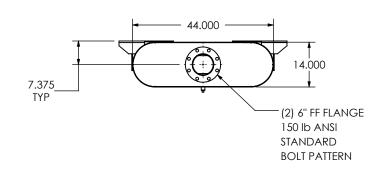

## NOTES:

 DO NOT USE EQUIPMENT TO SUPPORT OTHER PARTS OF THE EXHAUST SYSTEM WITHOUT PROPER REINFORCEMENT

## MATERIAL CONSTRUCTION:

• 304 STAINLESS STEEL

## PAINT:

NONE

| PROJECT NAME    |                                                                                            |
|-----------------|--------------------------------------------------------------------------------------------|
|                 | PROPRIETARY AND CONFIDENTIAL                                                               |
| PROPOSAL NUMBER | THE INFORMATION CONTAINED IN THIS DRAWING IS THE SOLE PROPERTY OF MIRATECH GROUP, LLC. ANY |
| SALES ORDER NO. | REPRODUCTION IN PART OR AS A WHOLE WITHOUT THE WRITTEN PERMISSION OF MIRATECH              |
| CUSTOMER P.O.   | GROUP, LLC IS PROHIBITED.