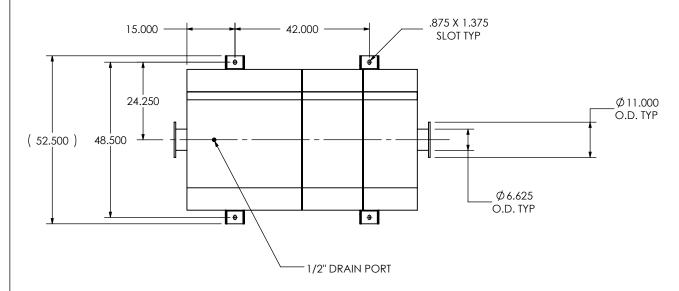

## NOTES:

 DO NOT USE EQUIPMENT TO SUPPORT OTHER PARTS OF THE EXHAUST SYSTEM WITHOUT PROPER REINFORCEMENT

## MATERIAL CONSTRUCTION:

• 304 STAINLESS STEEL

## PAINT:

NONE

| PROJECT NAME    |                                                                                            |
|-----------------|--------------------------------------------------------------------------------------------|
|                 | PROPRIETARY AND CONFIDENTIAL                                                               |
| PROPOSAL NUMBER | THE INFORMATION CONTAINED IN THIS DRAWING IS THE SOLE PROPERTY OF MIRATECH GROUP, LLC. ANY |
| SALES ORDER NO. | REPRODUCTION IN PART OR AS A WHOLE WITHOUT THE WRITTEN PERMISSION OF MIRATECH              |
| CUSTOMER P.O.   | GROUP, LLC IS PROHIBITED.