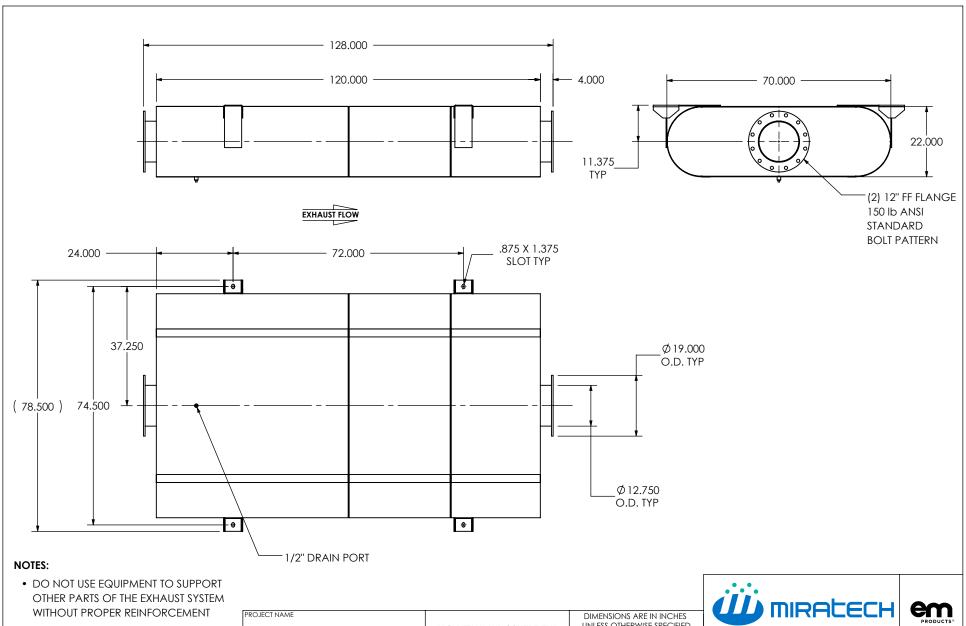

WITHOUT PROPER REINFORCEMENT

## MATERIAL CONSTRUCTION:

• CARBON STEEL

## PAINT:

 HIGH TEMPERATURE BLACK (MIRATECH COATING SYSTEM 5)

| PROJECT NAME    |                                                                                                                                                                         |
|-----------------|-------------------------------------------------------------------------------------------------------------------------------------------------------------------------|
|                 | PROPRIETARY AND CONFIDENTIAL                                                                                                                                            |
| PROPOSAL NUMBER | THE INFORMATION CONTAINED IN THIS DRAWING IS THE SOLE PROPERT OF MIRATECH GROUP, LLC. ANY REPRODUCTION IN PART OR AS A WHOLE WITHOUT THE WRITTEN PERMISSION OF MIRATECH |
| SALES ORDER NO. |                                                                                                                                                                         |
| CUSTOMER P.O.   | GROUP, LLC IS PROHIBITED.                                                                                                                                               |

CUSTOMER P.O.

DIMENSIONS ARE IN INCHES UNLESS OTHERWISE SPECIFIED DIMENSIONAL TOLERANCES UNLESS OTHERWISE SPECIFIES
ANGLES
MACH: ±1\*
BEND: ±3\*
MILLIMETERS: ±2 ±0.125 DO NOT SCALE DRAWING DRAWN

OXEE2T-12PF-2-00000000 **Sales Drawing** 

DRAWING REV FES 9/16/2016 OXEE2T-12PF-2-00000000 SD 0 REVIEWED BY SCALE 1:30 WEIGHT: 1924 lb SHEET 1 OF 1 AJM 09/30/2016