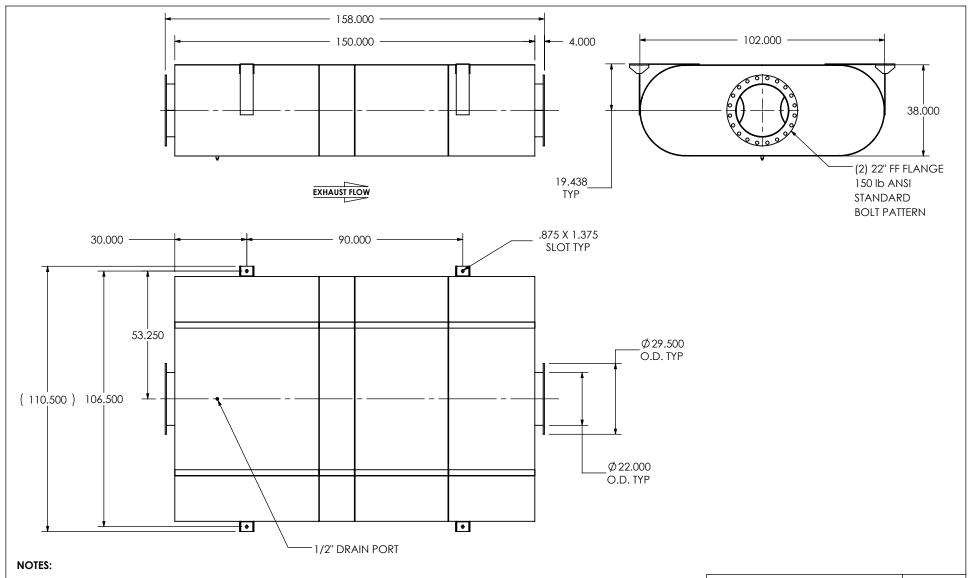

### MATERIAL CONSTRUCTION:

• 304 STAINLESS STEEL

## OXEE2T-22PF-3-00000000 Sales Drawing

DO NOT SCALE DRAWING DRAWING DRAWN REV OXEE2T-22PF-3-00000000 SD FES 9/16/2016 0 REVIEWED BY SCALE 1:40 WEIGHT: 5485 lb SHEET 1 OF 1 AJM 09/30/2016