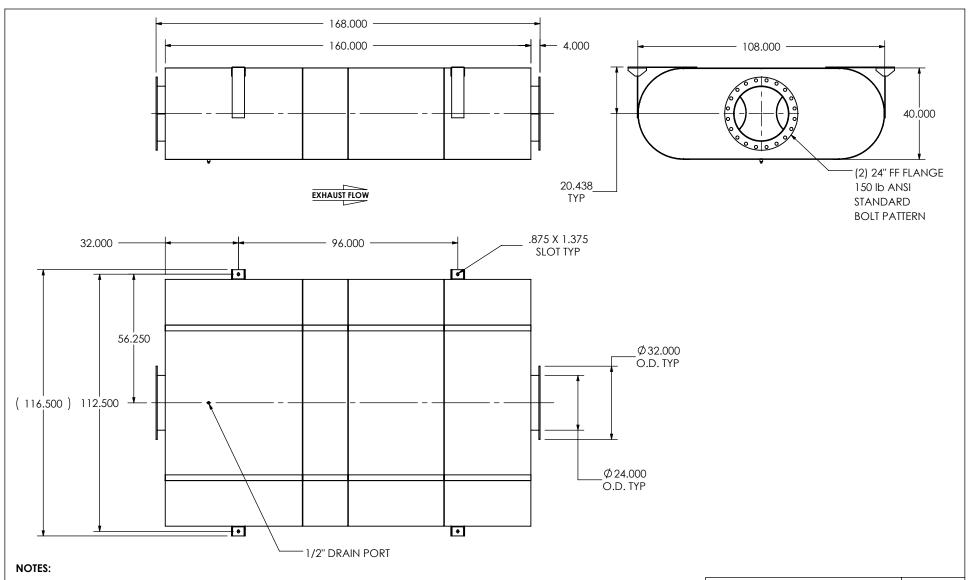

#### MATERIAL CONSTRUCTION:

• 304 STAINLESS STEEL

### OXEE2T-24PF-3-00000000 Sales Drawing

RAWING REV 0 OXEE2T-24PF-3-00000000 SD SCALE 1:42 WEIGHT: 6188 lb SHEET 1 OF 1 09/30/2016