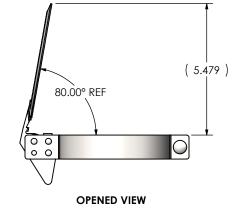

## NOTES:

 DO NOT USE EQUIPMENT TO SUPPORT OTHER PARTS OF THE EXHAUST SYSTEM WITHOUT PROPER REINFORCEMENT