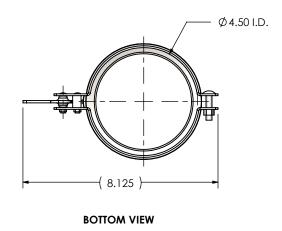

CUSTOMER P.O.





## NOTES:

 DO NOT USE EQUIPMENT TO SUPPORT OTHER PARTS OF THE EXHAUST SYSTEM WITHOUT PROPER REINFORCEMENT

## MATERIAL CONSTRUCTION:

• 304 STAINLESS STEEL

## PAINT:

NONE

| PROJECT NAME    |                                                                                                                        |
|-----------------|------------------------------------------------------------------------------------------------------------------------|
|                 | PROPRIETARY AND CONFIDENTIAL                                                                                           |
| PROPOSAL NUMBER | THE INFORMATION CONTAINED IN THIS DRAWING IS THE SOLE PROPERT OF MIRATECH GROUP, LLC. ANY REPRODUCTION IN PART OR AS A |
| SALES ORDER NO. |