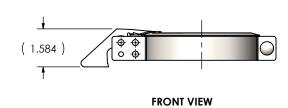

## NOTES:

 DO NOT USE EQUIPMENT TO SUPPORT OTHER PARTS OF THE EXHAUST SYSTEM WITHOUT PROPER REINFORCEMENT