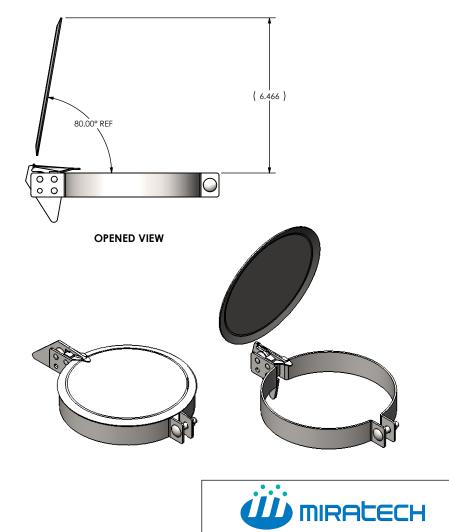

## **FRONT VIEW**

RC-0550 Sales Drawing

RAIN CAP: PIPE CS 5.00

Ø5.50 ID

RC-0550 FD

WEIGHT: 1 lb

REV 0

SHEET 1 OF 1