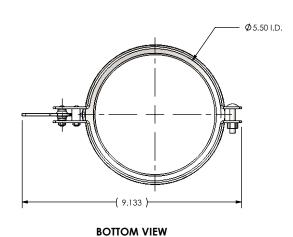

## **FRONT VIEW**

RC-0550 Sales Drawing

RAIN CAP: PIPE CS 5.00

Ø5.50 ID

RC-0550 FD

WEIGHT: 1 lb

REV 0

SHEET 1 OF 1