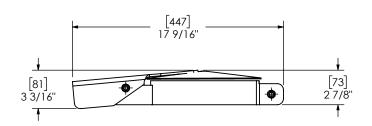

## NOTES:

- STACK SHOULD EXTEND ABOVE
   CLAMP APPROXIMATELY 0.25" WHEN
   PROPERLY INSTALLED
- MATERIAL CONSTRUCTION:
- CARBON STEEL