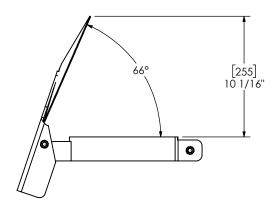

## NOTES:

- STACK SHOULD EXTEND ABOVE
   CLAMP APPROXIMATELY 0.25" WHEN
   PROPERLY INSTALLED
- MATERIAL CONSTRUCTION:
- CARBON STEEL