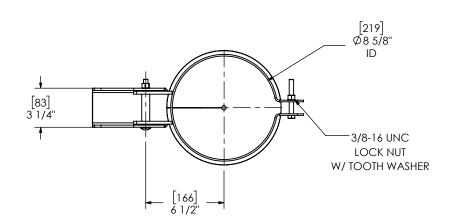

## NOTES:

- STACK SHOULD EXTEND ABOVE
   CLAMP APPROXIMATELY 0.25" WHEN
   PROPERLY INSTALLED
- MATERIAL CONSTRUCTION:
- CARBON STEEL