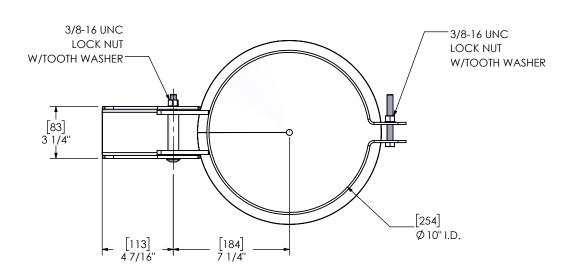

## NOTES:

 STACK SHOULD EXTEND ABOVE CLAMP APPROXIMATELY 0.25" WHEN PROPERLY INSTALLED