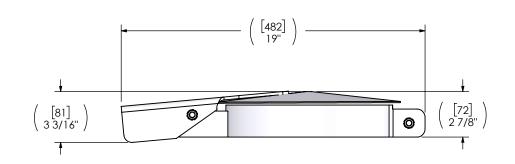

## NOTES:

 STACK SHOULD EXTEND ABOVE CLAMP APPROXIMATELY 0.25" WHEN PROPERLY INSTALLED