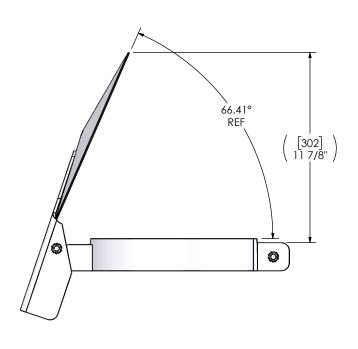

## NOTES:

 STACK SHOULD EXTEND ABOVE CLAMP APPROXIMATELY 0.25" WHEN PROPERLY INSTALLED