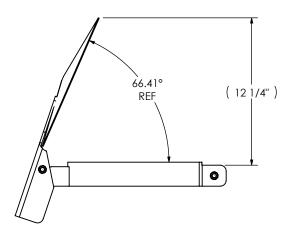

## NOTES:

• STACK SHOULD EXTEND ABOVE CLAMP APPROXIMATELY 1/4" WHEN PROPERLY INSTALLED