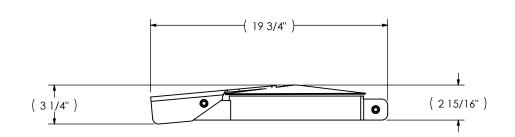

## NOTES:

• STACK SHOULD EXTEND ABOVE CLAMP APPROXIMATELY 1/4" WHEN PROPERLY INSTALLED