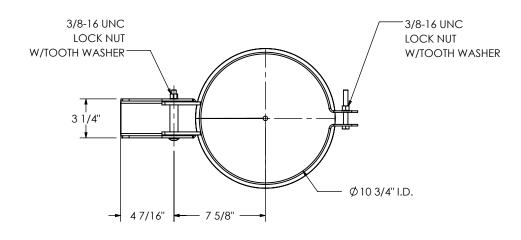

## NOTES:

• STACK SHOULD EXTEND ABOVE CLAMP APPROXIMATELY 1/4" WHEN PROPERLY INSTALLED

## MATERIAL CONSTRUCTION:

• 304 STAINLESS STEEL