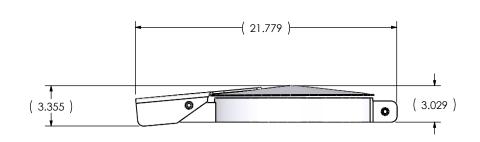

## NOTES:

• STACK SHOULD EXTEND ABOVE CLAMP APPROXIMATELY 0.25" WHEN PROPERLY INSTALLED