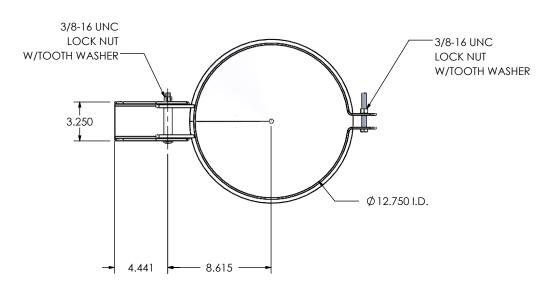

## NOTES:

• STACK SHOULD EXTEND ABOVE CLAMP APPROXIMATELY 0.25" WHEN PROPERLY INSTALLED

## **MATERIAL CONSTRUCTION:**

• CS

## PAINT:

 HIGH TEMPERATURE BLACK (MIRATECH COATING SYSTEM 5)

| PROJECT NAME    |                                                                                            |
|-----------------|--------------------------------------------------------------------------------------------|
|                 | PROPRIETARY AND CONFIDENTIAL                                                               |
| PROPOSAL NUMBER | THE INFORMATION CONTAINED IN THIS DRAWING IS THE SOLE PROPERTY OF MIRATECH GROUP, LLC. ANY |
| SALES ORDER NO. | REPRODUCTION IN PART OR AS A WHOLE WITHOUT THE WRITTEN PERMISSION OF MIRATECH              |
| CUSTOMER P.O.   | GROUP, LLC IS PROHIBITED.                                                                  |