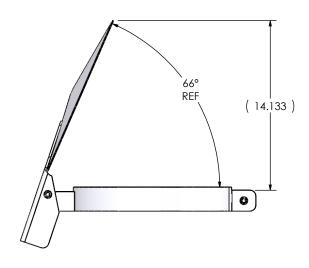

## NOTES:

• STACK SHOULD EXTEND ABOVE CLAMP APPROXIMATELY 0.25" WHEN PROPERLY INSTALLED