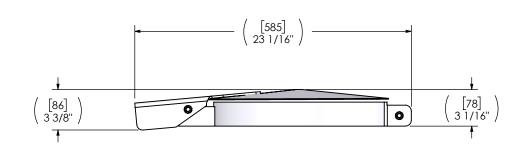

## NOTES:

 PIPE SHOULD EXTEND ABOVE CLAMP APPROXIMATELY 1/4" WHEN PROPERLY INSTALLED

DIMENSIONS ARE APPROXIMATE
IN INCHES UNLESS
OTHER WISE SPECIFIED
DIMENSIONAL TOLERANCES UNLESS OTHERWISE SPECIFIED
ANGLES
MACH: ±2\* INCHES: ±0.125
BEND: ±3\* MILLIMETERS: ±3

MIRALECH

| RC-1400-3     |   | GLES .            |                         |  |  |  |
|---------------|---|-------------------|-------------------------|--|--|--|
| Sales Drawin  | 5 | ±0.125<br>±3      | INCHES:<br>MILLIMETERS: |  |  |  |
| Sales Blawiii | ٦ | NOT SCALE DRAWING |                         |  |  |  |
| DRAWING       | П |                   | DATE                    |  |  |  |