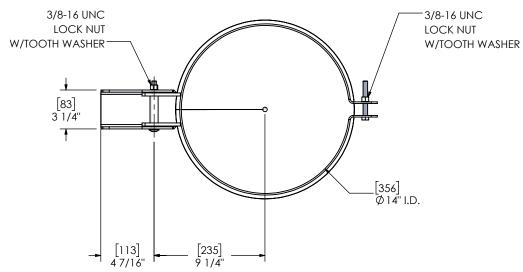

## NOTES:

 PIPE SHOULD EXTEND ABOVE CLAMP APPROXIMATELY 1/4" WHEN PROPERLY INSTALLED

DIMENSIONS ARE APPROXIMATE
IN INCHES UNLESS
OTHER WISE SPECIFIED
DIMENSIONAL TOLERANCES UNLESS OTHERWISE SPECIFIED
ANGLES
MACH: ±2\* INCHES: ±0.125
BEND: ±3\* MILLIMETERS: ±3

MIRALECH

| RC-1400-3     |   | GLES .            |                         |  |  |  |
|---------------|---|-------------------|-------------------------|--|--|--|
| Sales Drawin  | 5 | ±0.125<br>±3      | INCHES:<br>MILLIMETERS: |  |  |  |
| Sales Blawiii | ٦ | NOT SCALE DRAWING |                         |  |  |  |
| DRAWING       | П |                   | DATE                    |  |  |  |