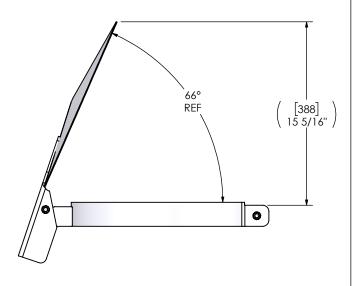

DIMENSIONS ARE APPROXIMATE
IN INCHES UNLESS
OTHER WISE SPECIFIED
DIMENSIONAL TOLERANCES UNLESS OTHERWISE SPECIFIED
ANGLES
MACH: ±2\* INCHES: ±0.125
BEND: ±3\* MILLIMETERS: ±3

MIRALECH

| RC-1400-3     |   | GLES .            |                         |  |  |  |
|---------------|---|-------------------|-------------------------|--|--|--|
| Sales Drawin  | 5 | ±0.125<br>±3      | INCHES:<br>MILLIMETERS: |  |  |  |
| Sales Blawiii | ٦ | NOT SCALE DRAWING |                         |  |  |  |
| DRAWING       | П |                   | DATE                    |  |  |  |