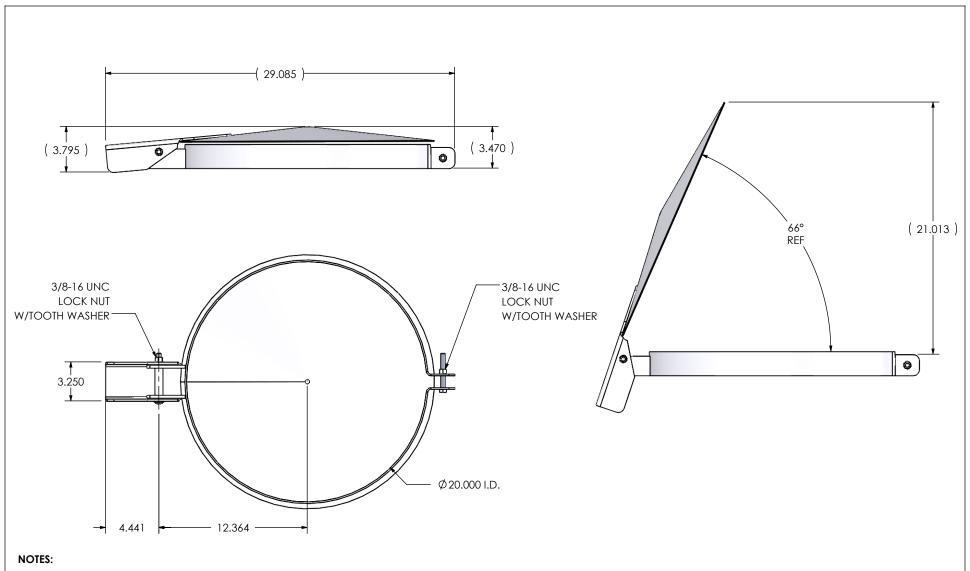

• STACK SHOULD EXTEND ABOVE CLAMP APPROXIMATELY 0.25" WHEN PROPERLY INSTALLED

## MATERIAL CONSTRUCTION:

• CS

## PAINT:

• HIGH TEMPERATURE BLACK (MIRATECH COATING SYSTEM 5)

| PROJECT NAME    |                                                                                            |
|-----------------|--------------------------------------------------------------------------------------------|
|                 | PROPRIETARY AND CONFIDENTIAL                                                               |
| PROPOSAL NUMBER | THE INFORMATION CONTAINED IN THIS DRAWING IS THE SOLE PROPERTY OF MIRATECH GROUP, LLC. ANY |
| SALES ORDER NO. | REPRODUCTION IN PART OR AS A WHOLE WITHOUT THE WRITTEN PERMISSION OF MIRATECH              |
| CUSTOMER P.O.   | GROUP, LLC IS PROHIBITED.                                                                  |