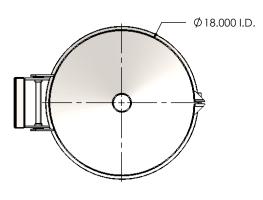

**BOTTOM VIEW** 

## **RCHD-1800 Sales Drawing**

DRAWING REV 0 RCHD-1800 SD 4/18/2017 REVIEWED BY SCALE 1:12 WEIGHT: 33 lb SHEET 1 OF 1 4/18/2017