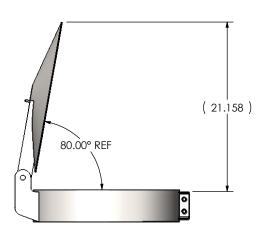

## **RCHD-1800 Sales Drawing**

DRAWING REV 0 RCHD-1800 SD 4/18/2017 REVIEWED BY SCALE 1:12 WEIGHT: 33 lb SHEET 1 OF 1 4/18/2017