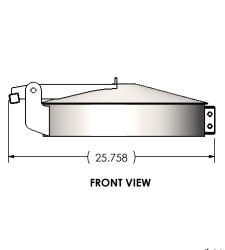

**RCHD-2000 Sales Drawing** 

NUMBER JDD 8/11/2017 MFG APPR DATE DRAWING

**ERP QUANTITY** REV 0

MIRALECH

WEIGHT: 40 lb SHEET 1 OF 1 RCHD-2000 SD