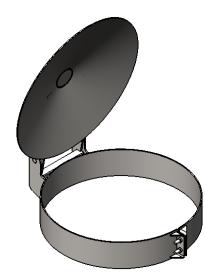

**OPENED VIEW** 



SIZE





## **NOTES:**

 DO NOT USE EQUIPMENT TO SUPPORT OTHER PARTS OF THE EXHAUST SYSTEM WITHOUT PROPER REINFORCEMENT

## MATERIAL CONSTRUCTION:

CARBON STEEL

## PAINT:

• HIGH TEMPERATURE BLACK (MIRATECH COATING SYSTEM 5)

| PROJECT NAME/CUSTOMER  SALES ORDER NO. | THIS DRA<br>OF M<br>REPRO<br>WHO<br>PEI<br>GR |
|----------------------------------------|-----------------------------------------------|
| FABRICATION P.O.                       | SCALE 1:12                                    |

## PROPRIETARY AND CONFIDENTIAL

THE INFORMATION CONTAINED IN THIS DRAWING IS THE SOLE PROPERTY OF MIRATECH GROUP, LLC. ANY REPRODUCTION IN PART OR AS A WHOLE WITHOUT THE WRITTEN PERMISSION OF MIRATECH GROUP, LLC IS PROHIBITED.

ANGLES MACH: ±1° BEND: ±3° INCHES: MILLIMETERS: DIMENSIONS ARE APPROXIMATE