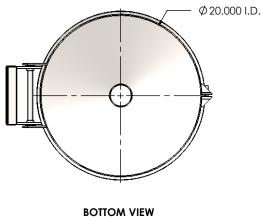

**OPENED VIEW** 



SIZE





## **NOTES:**

 DO NOT USE EQUIPMENT TO SUPPORT OTHER PARTS OF THE EXHAUST SYSTEM WITHOUT PROPER REINFORCEMENT

## MATERIAL CONSTRUCTION:

CARBON STEEL

## PAINT:

• HIGH TEMPERATURE BLACK (MIRATECH COATING SYSTEM 5)

| PROJECT NAME/CUSTOMER  SALES ORDER NO. | THIS DRA<br>OF M<br>REPRO<br>WHO<br>PEI<br>GR |
|----------------------------------------|-----------------------------------------------|
| FABRICATION P.O.                       | SCALE 1:12                                    |

## PROPRIETARY AND CONFIDENTIAL

THE INFORMATION CONTAINED IN THIS DRAWING IS THE SOLE PROPERTY OF MIRATECH GROUP, LLC. ANY REPRODUCTION IN PART OR AS A WHOLE WITHOUT THE WRITTEN PERMISSION OF MIRATECH GROUP, LLC IS PROHIBITED.

ANGLES MACH: ±1° BEND: ±3° INCHES: MILLIMETERS: DIMENSIONS ARE APPROXIMATE IN