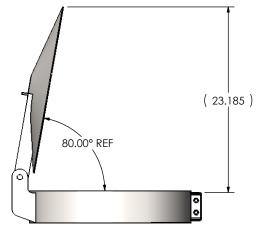

**RCHD-2000 Sales Drawing** 

NUMBER JDD 8/11/2017 MFG APPR DATE DRAWING

**ERP QUANTITY** REV 0

MIRALECH

WEIGHT: 40 lb SHEET 1 OF 1 RCHD-2000 SD